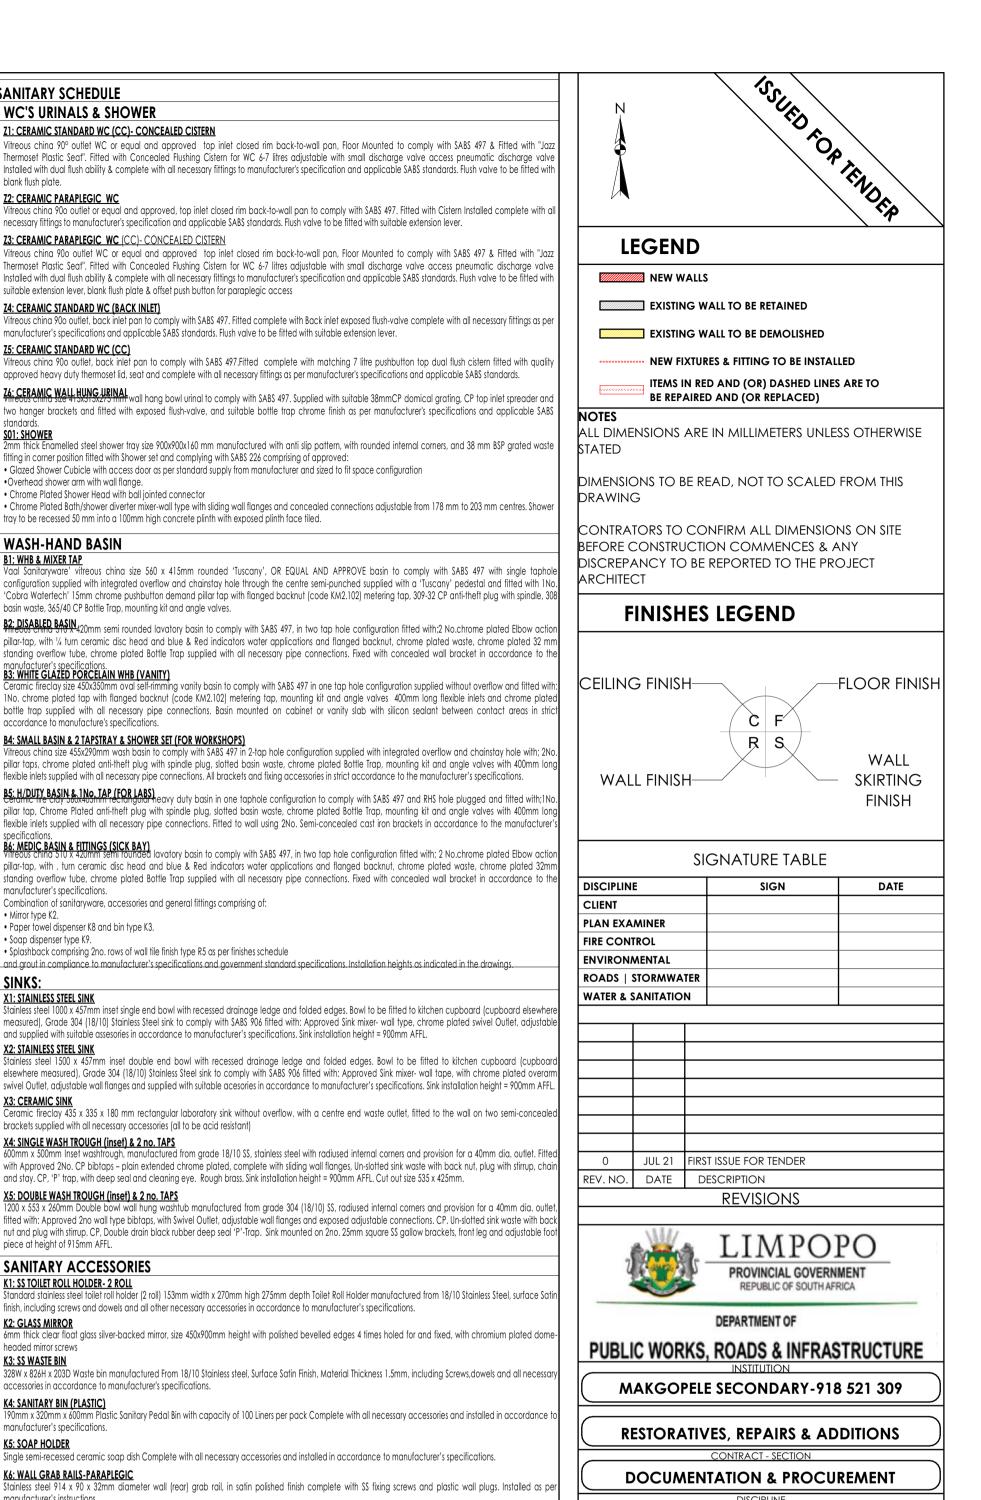

the tile surface over the 20mm expansion joints, in accordance to the manufacturer's specifications.

accordance with the manufacturer's instructions

G8: CHALKBOARDS- GREEN SURFACE COLOUR system 1000 standard WRITEBOARD or EQUAL & APPROVED vitreous enamelled steel utility school chalkboards wall-mounted size 4800mm x 1140mm hig manufactured in accordance with SABS Standard CKS 36/2004 Edition 4 and suitable for Class 1: Heavy Duty applications, as defined therein. Enamel steel Util chalk board surfaces to be matt and finely structured, olive green in colour (Vitrex Colour Reference - Chalk Board Green LM1797/2), supplied complete wil ntegral anodised aluminium chalk rail (ACR), fixing components and secured in position to brickwork. The Chalk boards are to be fixed in position strictly







www.tecturail.com LSO IN NAIROBI, KENYA AND GABORONE, BOTSWAN, CONTRACTOR AUTOCAD

PRO IFCT NUMBER

LDPW - PROF/16002/G14