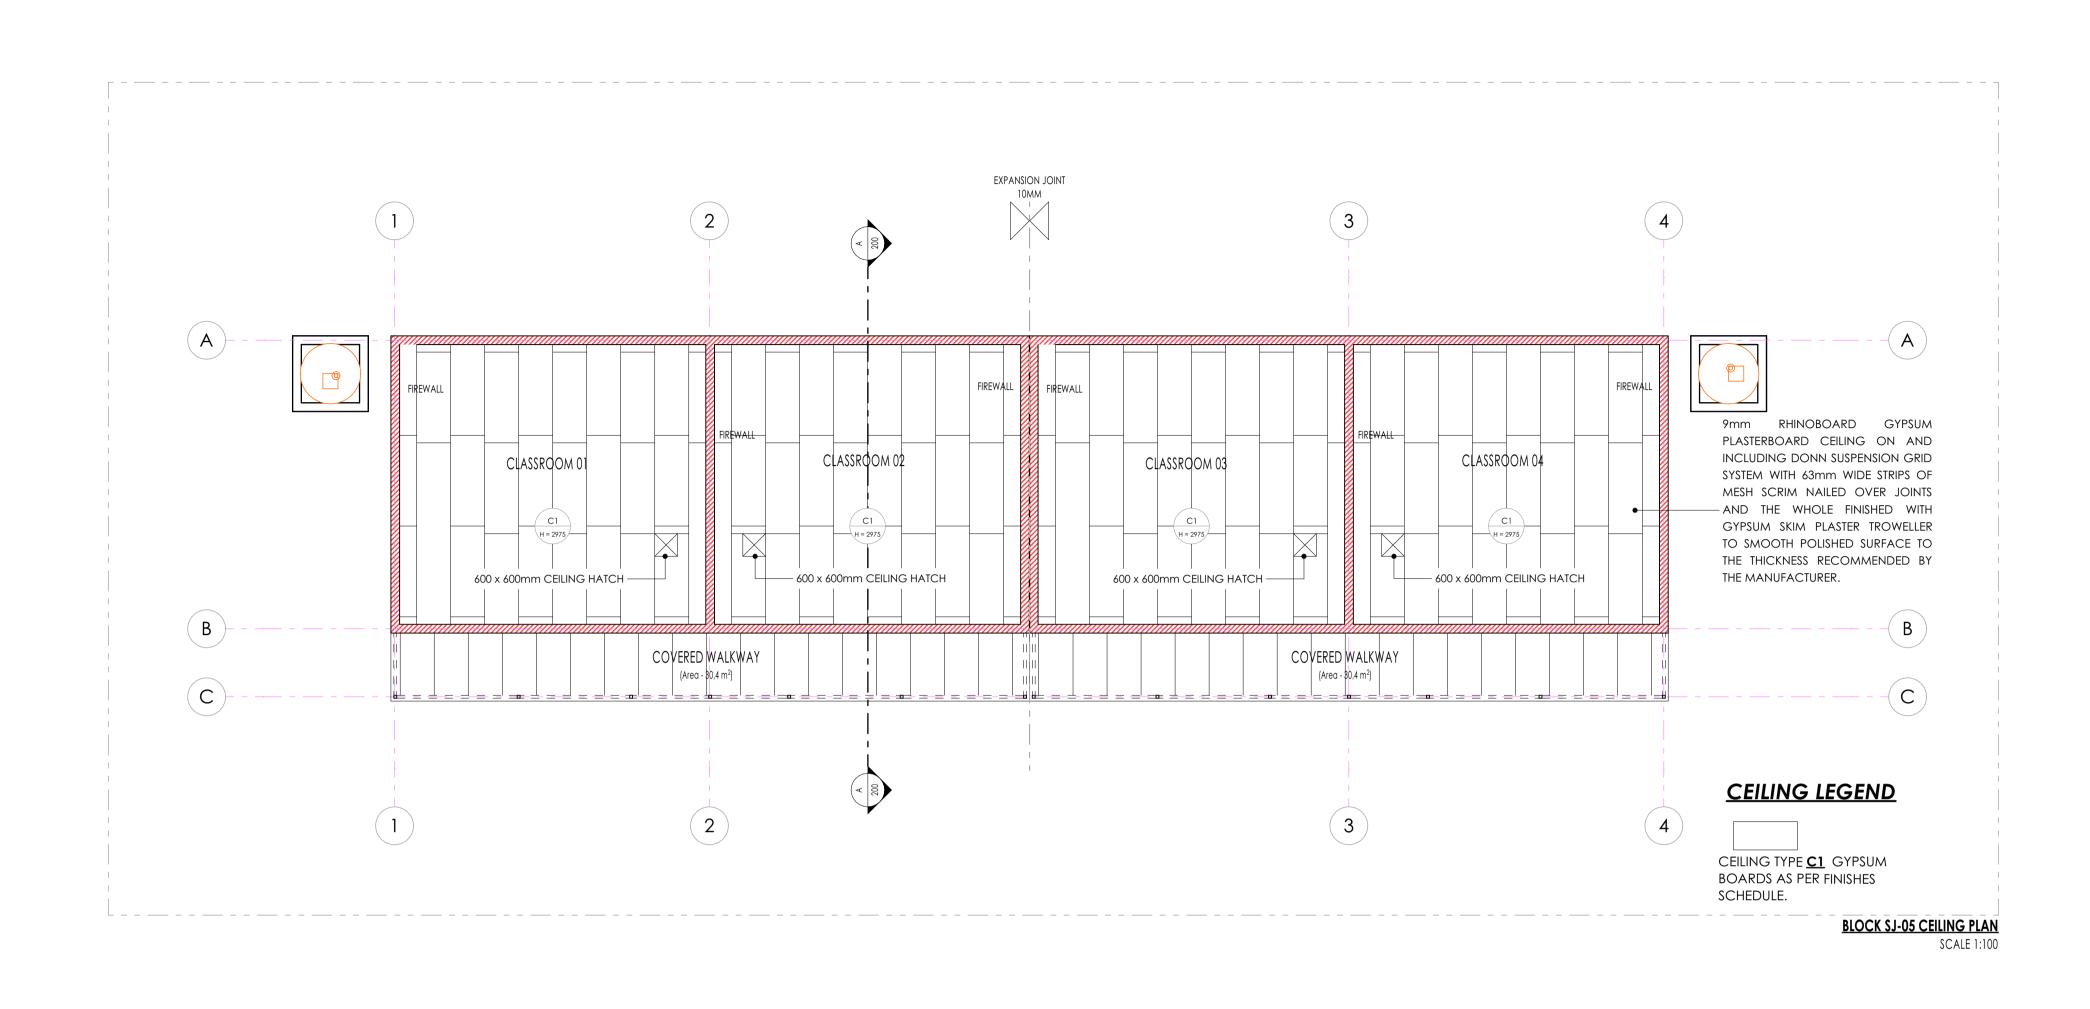

talized foil.

Galvanised Steel (GI) Gutter: 150mm Wide x 100mm Deep x 0.6mm Eaves Gutter of Commercial Grade Steel With Class Z275 Galvanising To Comply With SABS 934 or latest Revision Fixed To Painted Fibre Cement Fascia Board Together with standard accessories discharging into

Downpipe: 110 x110 x 0.6mm Thick Commercial Grade Galvanised Steel Sheet With Class Z275 Galvanising To Comply With SABS 934 or Latest Revision to or built into walls or cast in concrete columns fixed to brickwork or steel including brackets and self-taping screws To Manufacturer Installation Instructions.

Fascia board: 250 x 10 mm Fibre- Cement Fascia/Barge Board, Screw Fixed To Truss Ends & Counter Batten With Countersunk Brass Screws. Prepare & Apply One Universal Undercoat & Two Coats Super Acrylic P.V.A.







### F1: FULLY FLEXIBLE TILES (Corrosive Resistant & Anti-Slippery)

300 x 300 x 2.0mm thick (colour type to architects approval), OR EQUAL AND APPROVED, quartz reinforced semi-flexible vinyl floor tiles to SABS Specification 581: 1992 (or later revision), and laid to SABS 070 (or later revision) and in accordance to manufacturer's specifications on cement screed subfloor. Fittings to include, ribbed angle tiles where there is change of level & Movement Joints of 6mm Wide With Patent Aluminium Movement Joints Strips Consisting Of Synthetic Fibre Inserts Installed At Intervals As Per Manufacturer's Instruction. Colour and pattern to architects approval

### F2: PORCELAIN TILES -MATT

600 x 600 x10mm thick matt porcelain tile to comply with SABS 1449 laid on approved pattern by an appro