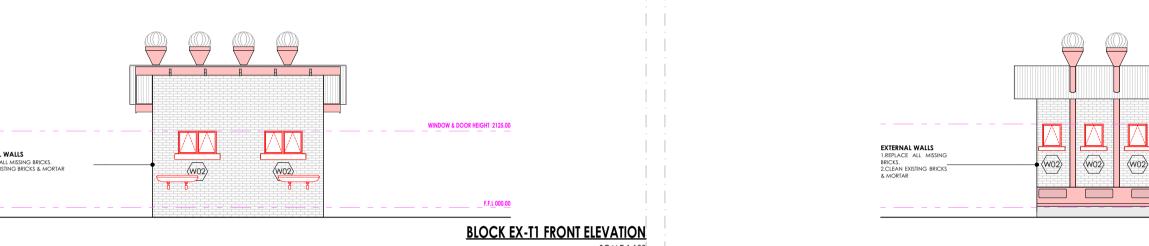

**BID NUMBER: LDPWRI-B/20305** 

APPOINTMENT OF A CONTRACTOR FOR THE DEMOLITIONS OF 12 PIT TOILETS, RENOVATIONS TO 20 ENVIROLOO TOILETS, 9 CLASSROOMS AND THE CONSTRUCTION OF MEDIUM ADMIN, 4 CLASSROOMS, 1 X 4 SEATER WATERBORNE TOILETS AND EXTERNAL WORKS AT MAKGOPELE PRIMARY SCHOOL IN MOPANI DISTRICT

Part C3: Scope of Works

C3.1 Special Notes to Bidders C3.2 OHS Specifications

Part C4 Drawings

REFURBISHMENT AND ADDITIONS AT MAKGOPELE PRIMARY SCHOOL IN MOPANI DISTRICT.

CONTRACT No. LDPWRI-B/20305