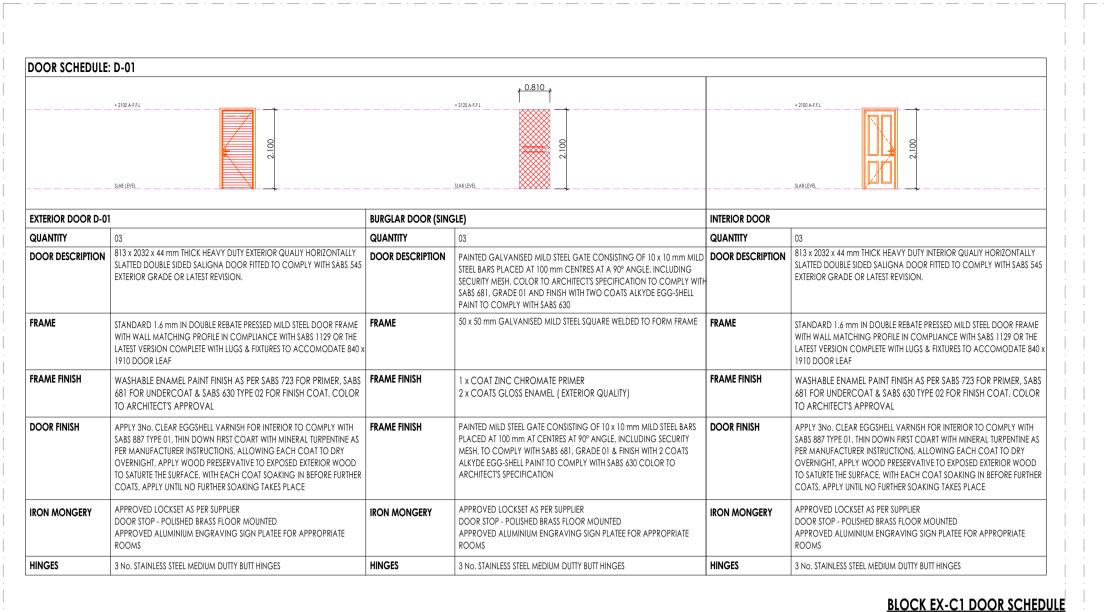

rade Steel With Class 7275 Galvanising To

Insulation: SHALL EITHER BE: 1: where there are acoustic ceilings susspeded board, a heavy duty "Aluminium sisalation foil" shall be installed

Comply With SABS 934 or latest Revision Fixed To Painted Fibre Cement Fascia Board Together with standard accessories discharging into Downpipe: 110 x 110 x 0.6mm Thick Commercial Grade Galvanised Steel Sheet With Class 2275 Galvanising To Comply With SABS 934 or Latest Revision to or built into walls or cast in concrete columns fixed to brickwork or steel including brackets and self-taping screws To

Fascia board: 250 x 10 mm Fibre- Cement Fascia/Barge Board, Screw Fixed To Truss Ends & Counter Batten With Countersunk Brass Screws. Prepare & Apply One Universal Undercoat & Two Coats Super Acrylic P.V.A.



CONCRETE RAMP UP



**BLOCK EX-C1 WINDOW SCHEDULE** 





## **SANITARY SCHEDULE**

### WC'S URINALS & SHOWER

Z1: CERAMIC STANDARD WC (CC)- CONCEALED CISTERN Vitreous china 90° outlet WC or equal and approved top inlet closed rim back-to-wall pan, Floor Mounted to comply with SABS 497 & Fitted with "Ju Thermoset Plastic Seat". Fitted with Concealed Flushina Cistern for WC 6-7 litres adjustable with small discharae valve access pneumatic discharae val Installed with dual flush ability & complete with all necessary fittings to manufacturer's specification and applicable SABS standards. Flush valve to be fitted with

reous china 900 outlet or equal and approved, top inlet closed rim back-to-wall pan to comply with SABS 497. Fitted with Cistern Installed complete with al

necessary fittings