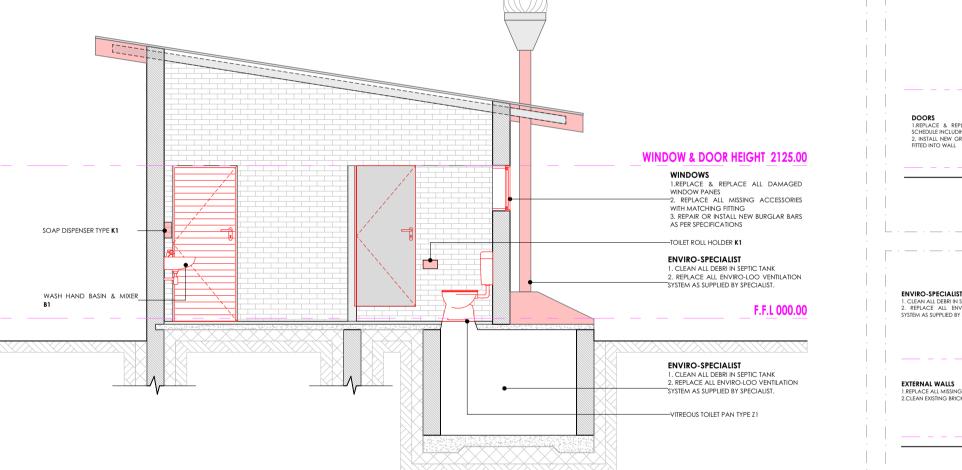

**BID NUMBER: LDPWRI-B/20305** 

APPOINTMENT OF A CONTRACTOR FOR THE DEMOLITIONS OF 12 PIT TOILETS, RENOVATIONS TO 20 ENVIROLOO TOILETS, 9 CLASSROOMS AND THE CONSTRUCTION OF MEDIUM ADMIN, 4 CLASSROOMS, 1 X 4 SEATER WATERBORNE TOILETS AND EXTERNAL WORKS AT MAKGOPELE PRIMARY SCHOOL IN MOPANI DISTRICT

Part C3: Scope of Works

C3.1 Special Notes to Bidders C3.2 OHS Specifications

Part C4 Drawings

REFURBISHMENT AND ADDITIONS AT MAKGOPELE PRIMARY SCHOOL IN MOPANI DISTRICT.

CONTRACT No. LDPWRI-B/20305