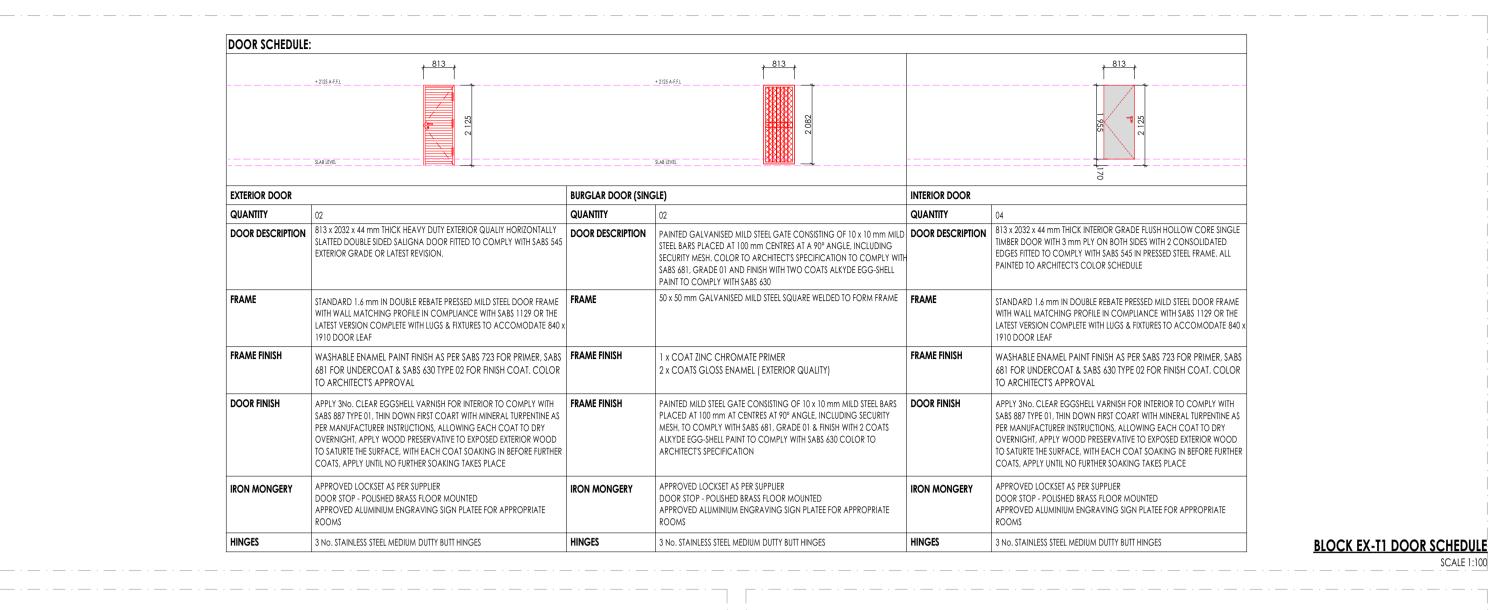

**BID NUMBER: LDPWRI-B/20305** 

APPOINTMENT OF A CONTRACTOR FOR THE DEMOLITIONS OF 12 PIT TOILETS, RENOVATIONS TO 20 ENVIROLOO TOILETS, 9 CLASSROOMS AND THE CONSTRUCTION OF MEDIUM ADMIN, 4 CLASSROOMS, 1 X 4 SEATER WATERBORNE TOILETS AND EXTERNAL WORKS AT MAKGOPELE PRIMARY SCHOOL IN MOPANI DISTRICT

Part C3: Scope of Works

C3.1 Special Notes to Bidders C3.2 OHS Specifications

Part C4 Drawings

REFURBISHMENT AND ADDITIONS AT MAKGOPELE PRIMARY SCHOOL IN MOPANI DISTRICT.

CONTRACT No. LDPWRI-B/20305