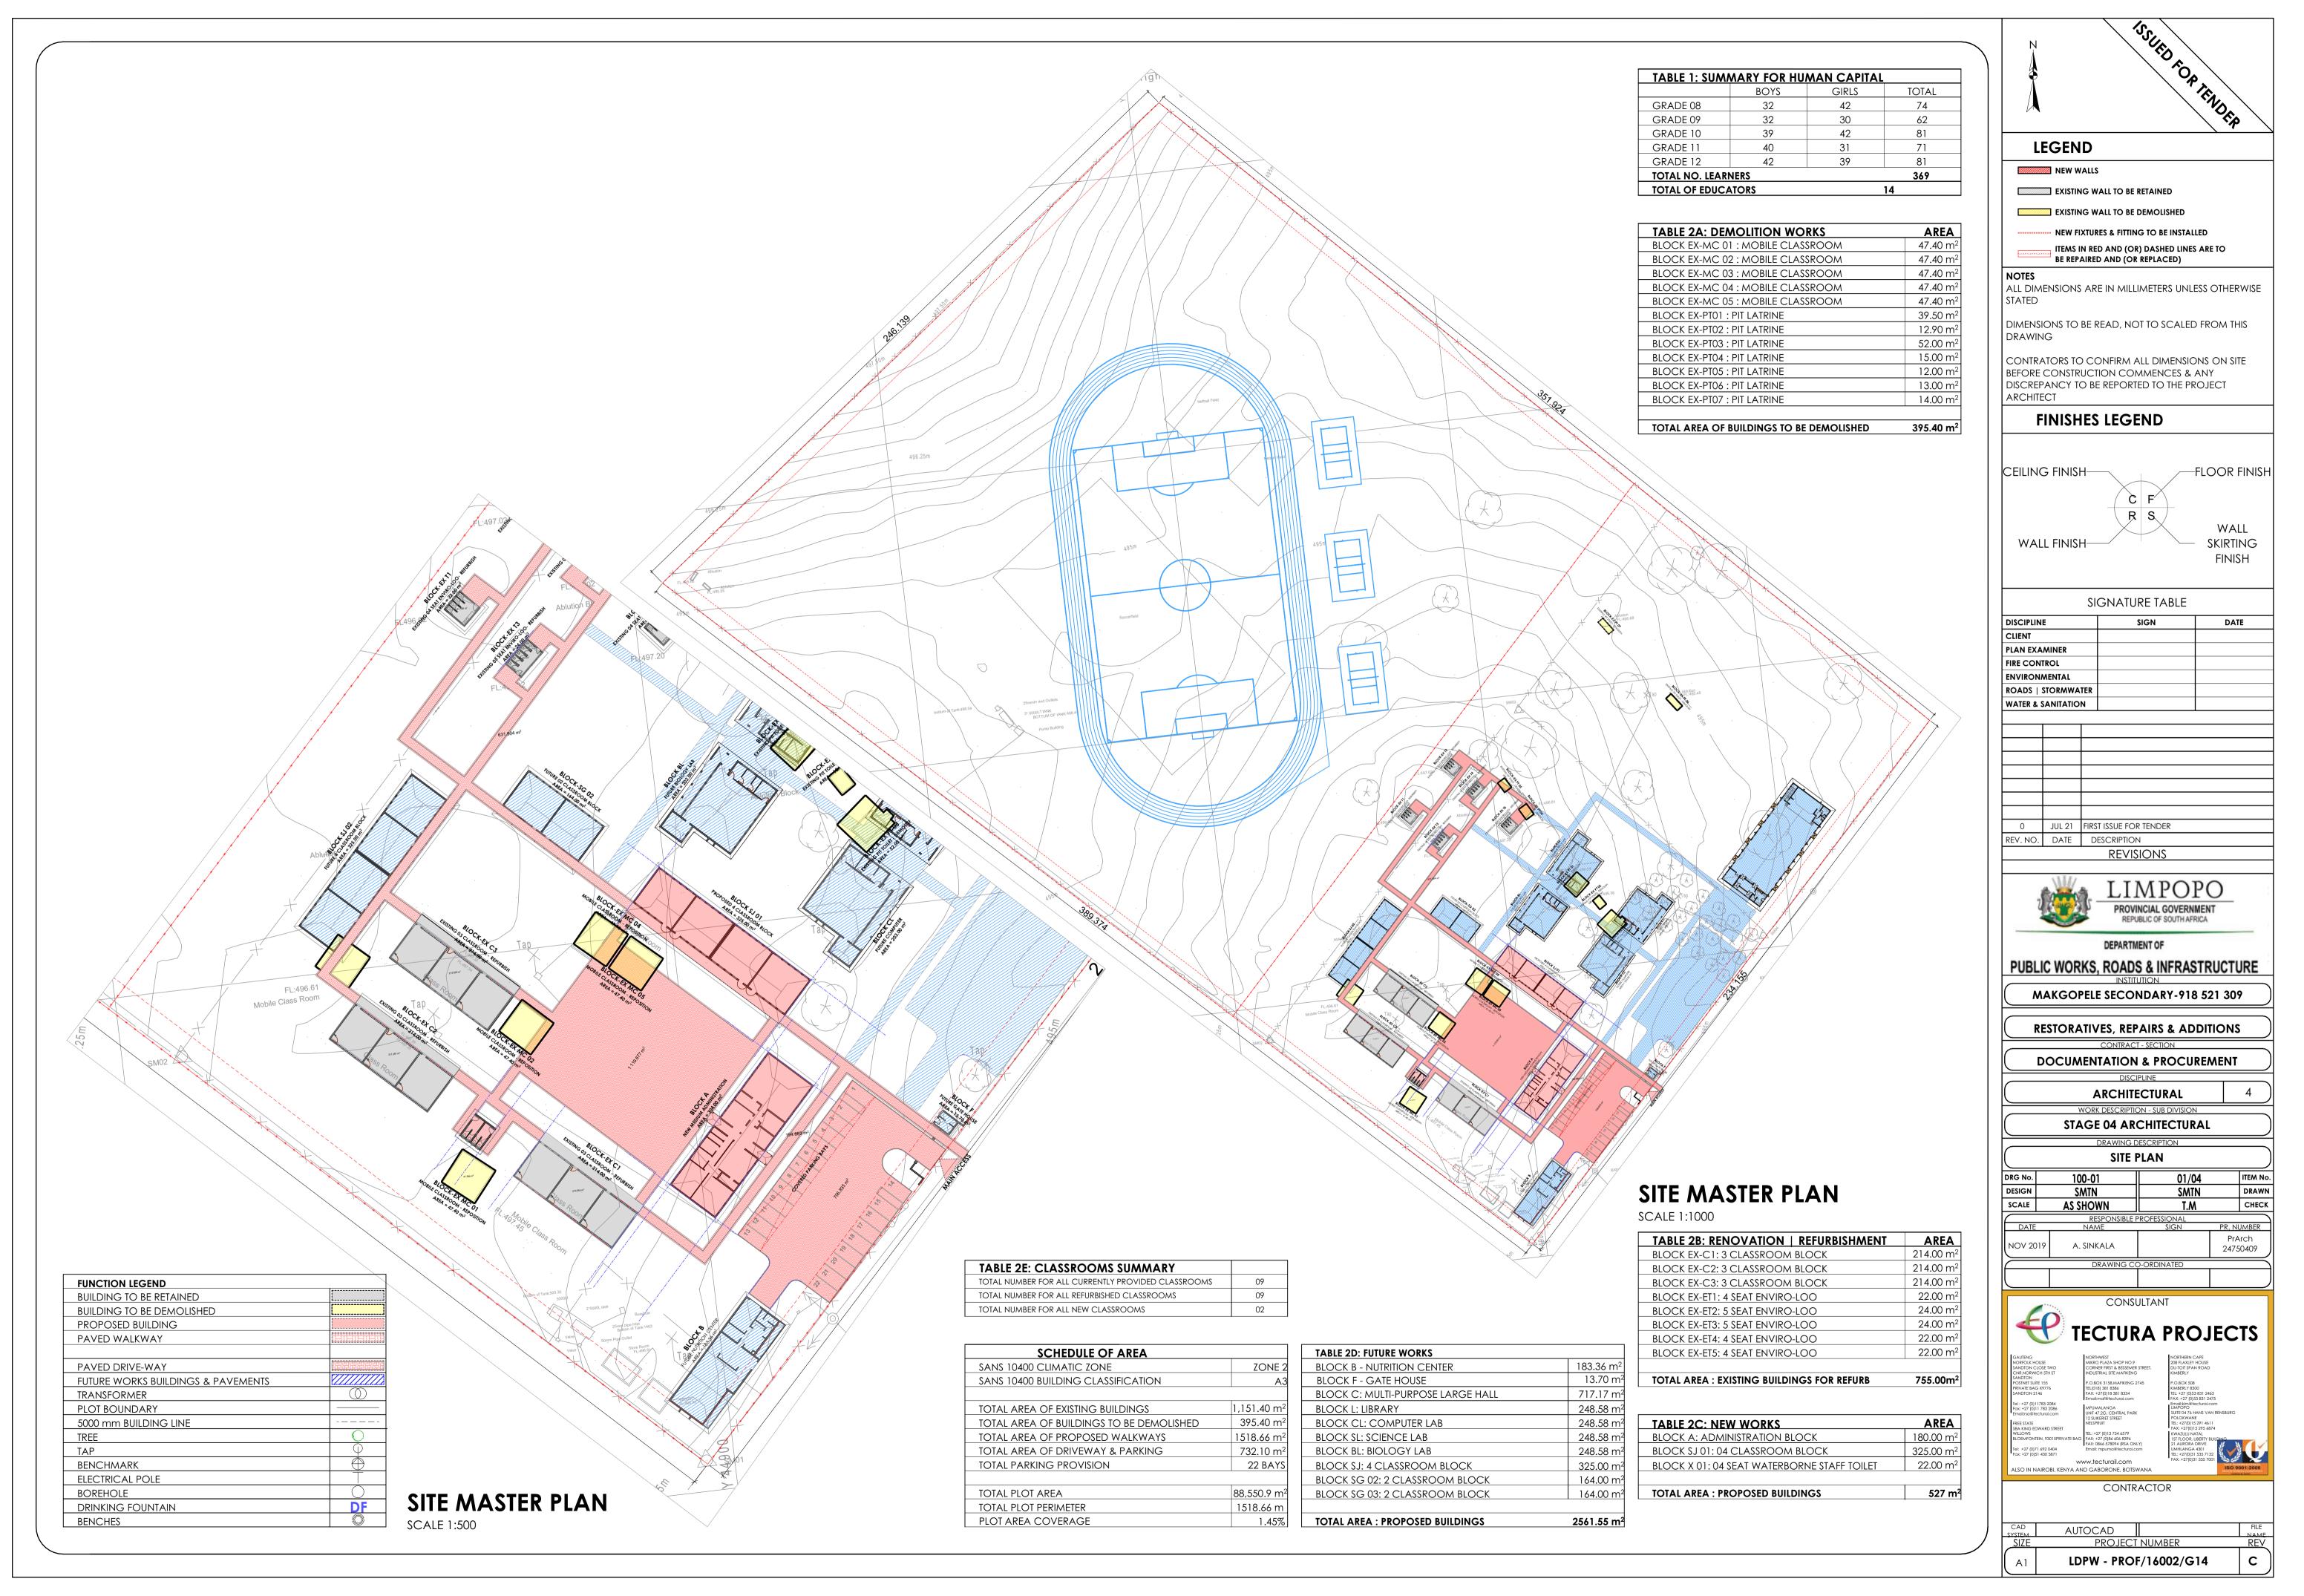

onsideration.
- 1.13. This request for bid document contains confidential information about LDPWR&I, which has been provided to supply potential bidders with the data necessary to provide a holistic response.
- 1.14. No part of the contents may be used, copied, disclosed or conveyed in whole or in part to any party, in any manner whatsoever without the prior written permission of LDPWR&I.
- 1.15. Any reproduction or transmission of information contained in this document except for the sole purpose of responding to this bid is strictly prohibited.
- 1.16. References to LDPWR&I must not be made in any literature, promotional material, and brochures or sales presentations without the express written consent of LDPWR&I.



# **PART C3.2: OHS SPECIFICATIONS**



# **PART C4 SITE INFORMATION**





# C4.1 DRAWINGS



### FLOORS:

### F1: FULLY FLEXIBLE TILES (Corrosive Resistant & Anti-Slippery)

420 x420 11.5mm kilimanjaro floor tiles or similar approved by architects, fixed with adhesive, painted with tinted waterproof jointing compound. Grouting to be grey, tiles should have expansion joint and aluminium edging strip.

F2: PORCELAIN TILES -MATT 600 x 600 x10mm thick matt porcelain tile to comply with SABS 1449 laid on approved pattern by an approved specialist to comply with SABS 107 and approved adhesives and grout on screeds With Thickness/Specification in strict compliance to manufacturers instructions and SABS specification. Fittings to include, ribbed angle tiles where there is change of level & Movement Joints of 6mm Wide With Patent Aluminium Movement Joints Strips Cons