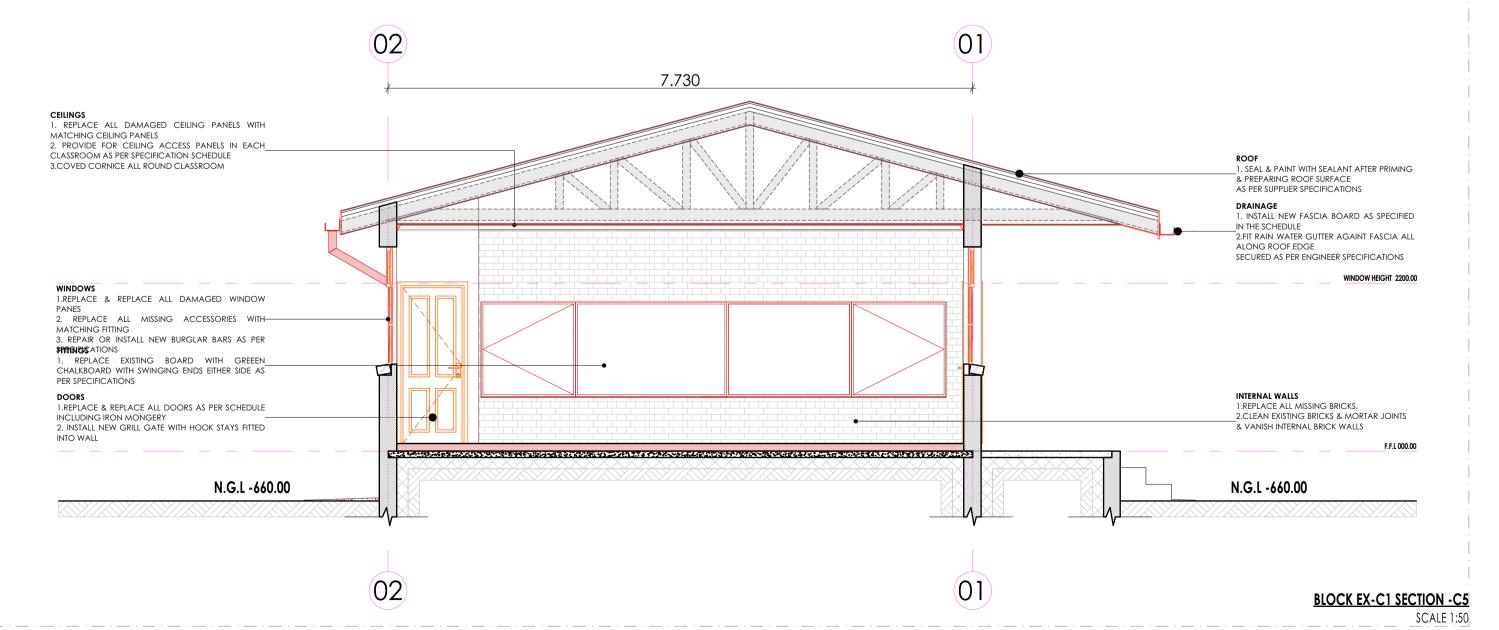

**BID NUMBER: LDPWRI-B/20305** 

APPOINTMENT OF A CONTRACTOR FOR THE DEMOLITIONS OF 12 PIT TOILETS, RENOVATIONS TO 20 ENVIROLOO TOILETS, 9 CLASSROOMS AND THE CONSTRUCTION OF MEDIUM ADMIN, 4 CLASSROOMS, 1 X 4 SEATER WATERBORNE TOILETS AND EXTERNAL WORKS AT MAKGOPELE PRIMARY SCHOOL IN MOPANI DISTRICT

Part C3: Scope of Works

C3.1 Special Notes to Bidders C3.2 OHS Specifications

Part C4 Drawings

REFURBISHMENT AND ADDITIONS AT MAKGOPELE PRIMARY SCHOOL IN MOPANI DISTRICT.

CONTRACT No. LDPWRI-B/20305