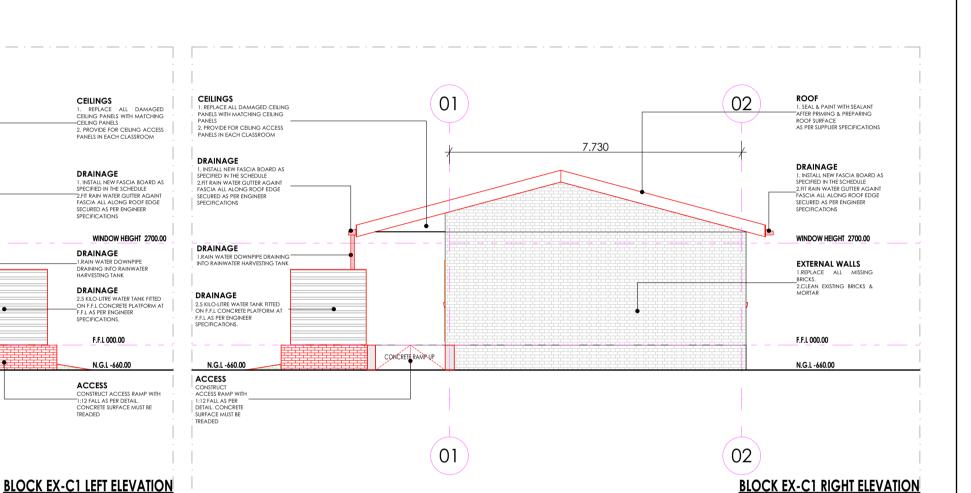

HALL EITHER BE: 1: where there are acoustic ceilings susspeded board, a heavy duty "Aluminium sisalation foil" shall be installed

Comply With SABS 934 or latest Revision Fixed To Painted Fibre Cement Fascia Board Together with standard accessories discharging into Downpipe: 110 x 110 x 0.6mm Thick Commercial Grade Galvanised Steel Sheet With Class 2275 Galvanising To Comply With SABS 934 or Latest Revision to or built into walls or cast in concrete columns fixed to brickwork or steel including brackets and self-taping screws To

Fascia board: 250 x 10 mm Fibre- Cement Fascia/Barge Board, Screw Fixed To Truss Ends & Counter Batten With Countersunk Brass Screws. Prepare & Apply One Universal Undercoat & Two Coats Super Acrylic P.V.A.



CONCRETE RAMP UP



**BLOCK EX-C1 WINDOW SCHEDULE** 





## **SANITARY SCHEDULE**

### WC'S URINALS & SHOWER

Z1: CERAMIC STANDARD WC (CC)- CONCEALED CISTERN Vitreous china 90° outlet WC or equal and approved top inlet closed rim back-to-wall pan, Floor Mounted to comply with SABS 497 & Fitted with "Ju Thermoset Plastic Seat". Fitted with Concealed Flushina Cistern for WC 6-7 litres adjustable with small discharae valve access pneumatic discharae val Installed with dual flush ability & complete with all necessary fittings to manufacturer's specification and applicable SABS standards. Flush valve to be fitted with

reous china 900 outlet or equal and approved, top inlet closed rim back-to-wall pan to comply with SABS 497. Fitted with Cistern Installed complete with al

necessary fittings to manufacturer's specification and applicable SABS sta