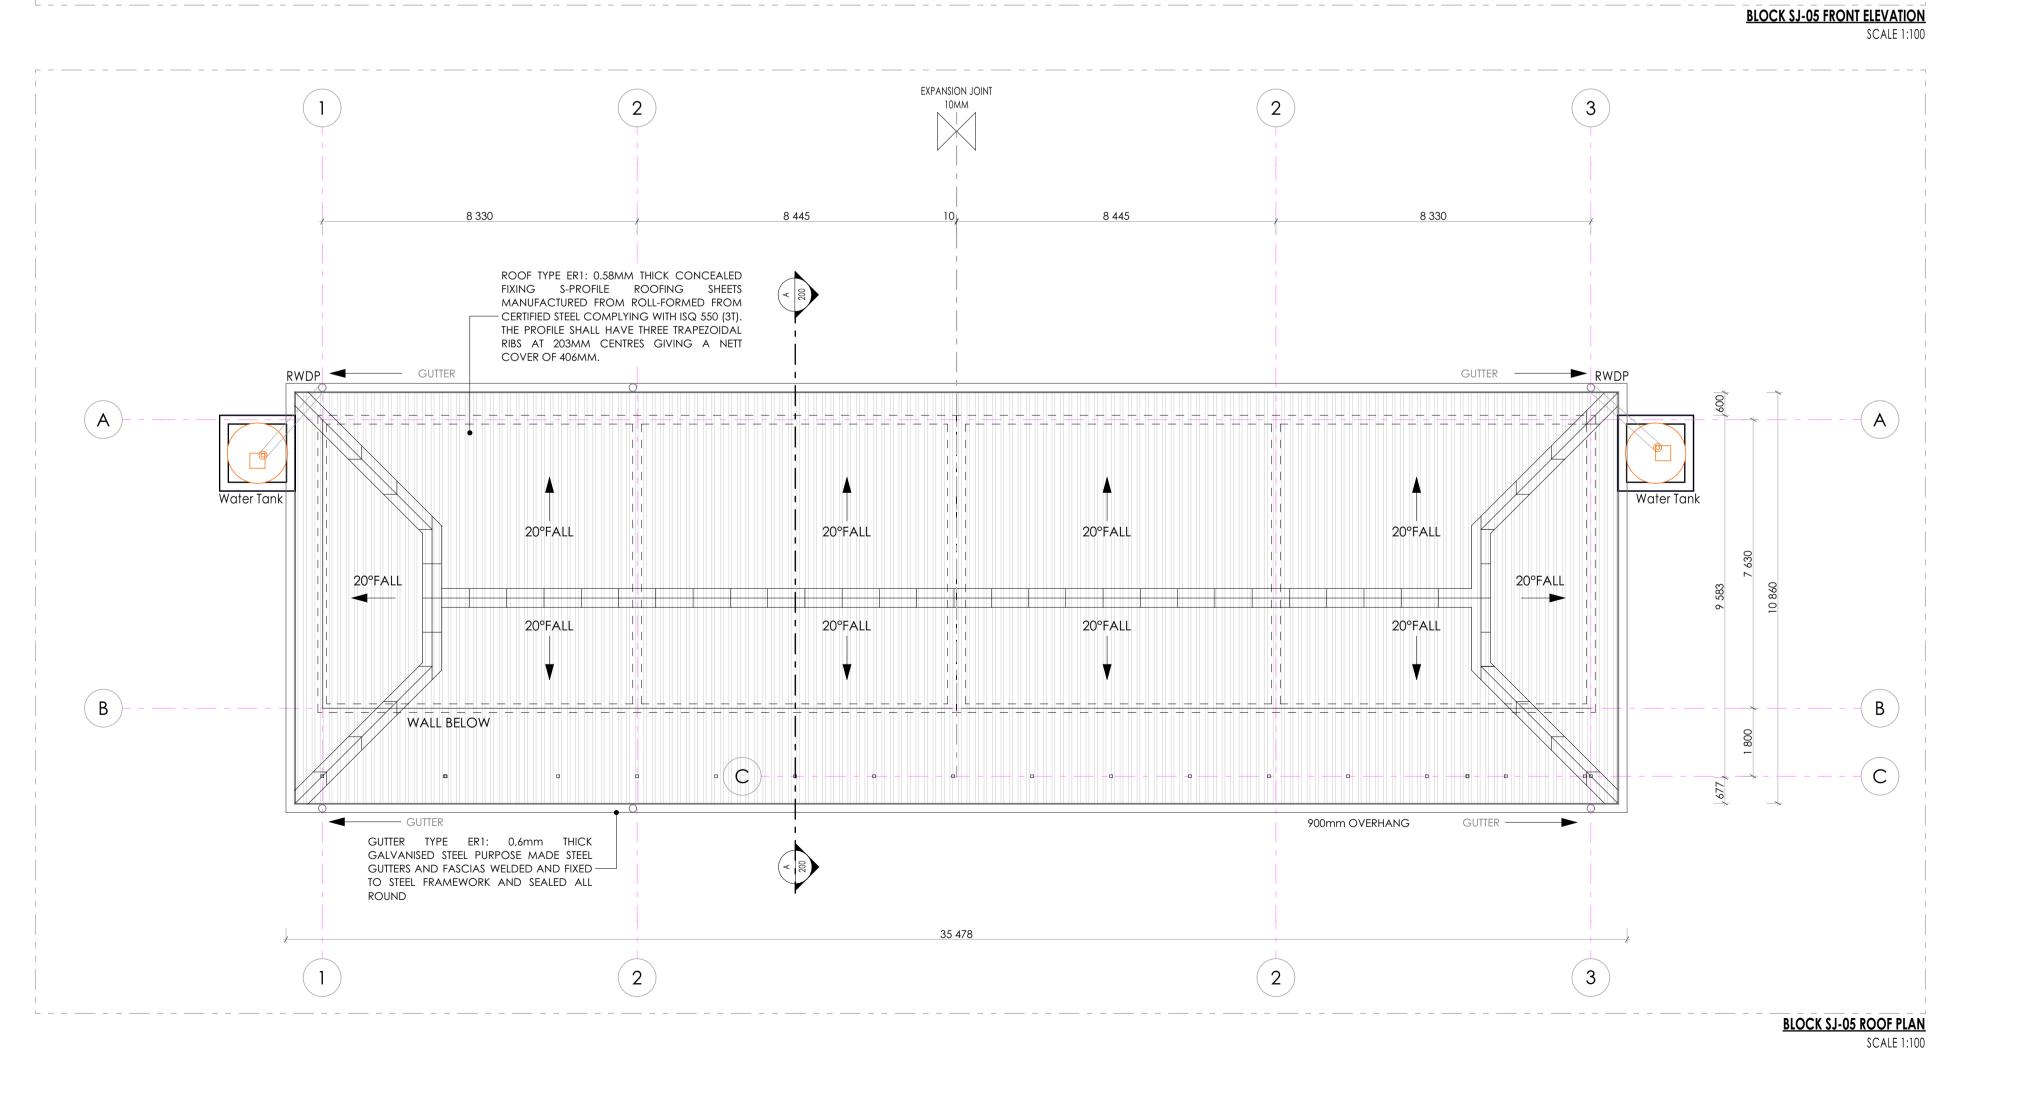

.

Galvanised Steel (GI) Gutter: 150mm Wide x 100mm Deep x 0.6mm Eaves Gutter of Commercial Grade Steel With Class 7275 Galvanising To

Comply With SABS 934 or latest Revision Fixed To Painted Fibre Cement Fascia Board Together with standard accessories discharging into Downpipe: 110 x110 x 0.6mm Thick Commercial Grade Galvanised Steel Sheet With Class Z275 Galvanising To Comply With SABS 934 or

Latest Revision to or built into walls or cast in concrete columns fixed to brickwork or steel including brackets and self-taping screws To Manufacturer Installation Instructions.

<u>Fascia board:</u> 250 x 10 mm Fibre- Cement Fascia/Barge Board, Screw Fixed To Truss Ends & Counter Batten With Countersunk Brass Screws. Prepare & Apply One Universal Undercoat & Two Coats Super Acrylic P.V.A.









### F1: FULLY FLEXIBLE TILES (Corrosive Resistant & Anti-Slippery)

300 x 300 x 2.0mm thick (colour type to architects approval), OR EQUAL AND APPROVED, quartz reinforced semi-flexible vinyl floor tiles to SABS Specification 581: 1992 (or later revision), and laid to SABS 070 (or later revision) and in accordance to manufacturer's specifications on cement screed subfloor. Fittings to include, ribbed angle tiles where there is change of level & Movement Joints of 6mm Wide With Patent Aluminium Movement Joints Strips Consisting Of Synthetic Fibre Inserts Installed At Intervals As Per Manufacturer's Instruction. Colour and pattern to architects approval.

600 x 600 x10mm thick matt porcelain tile to comply with SABS 1449 laid on approved pattern by an approved specialist to comply with SA