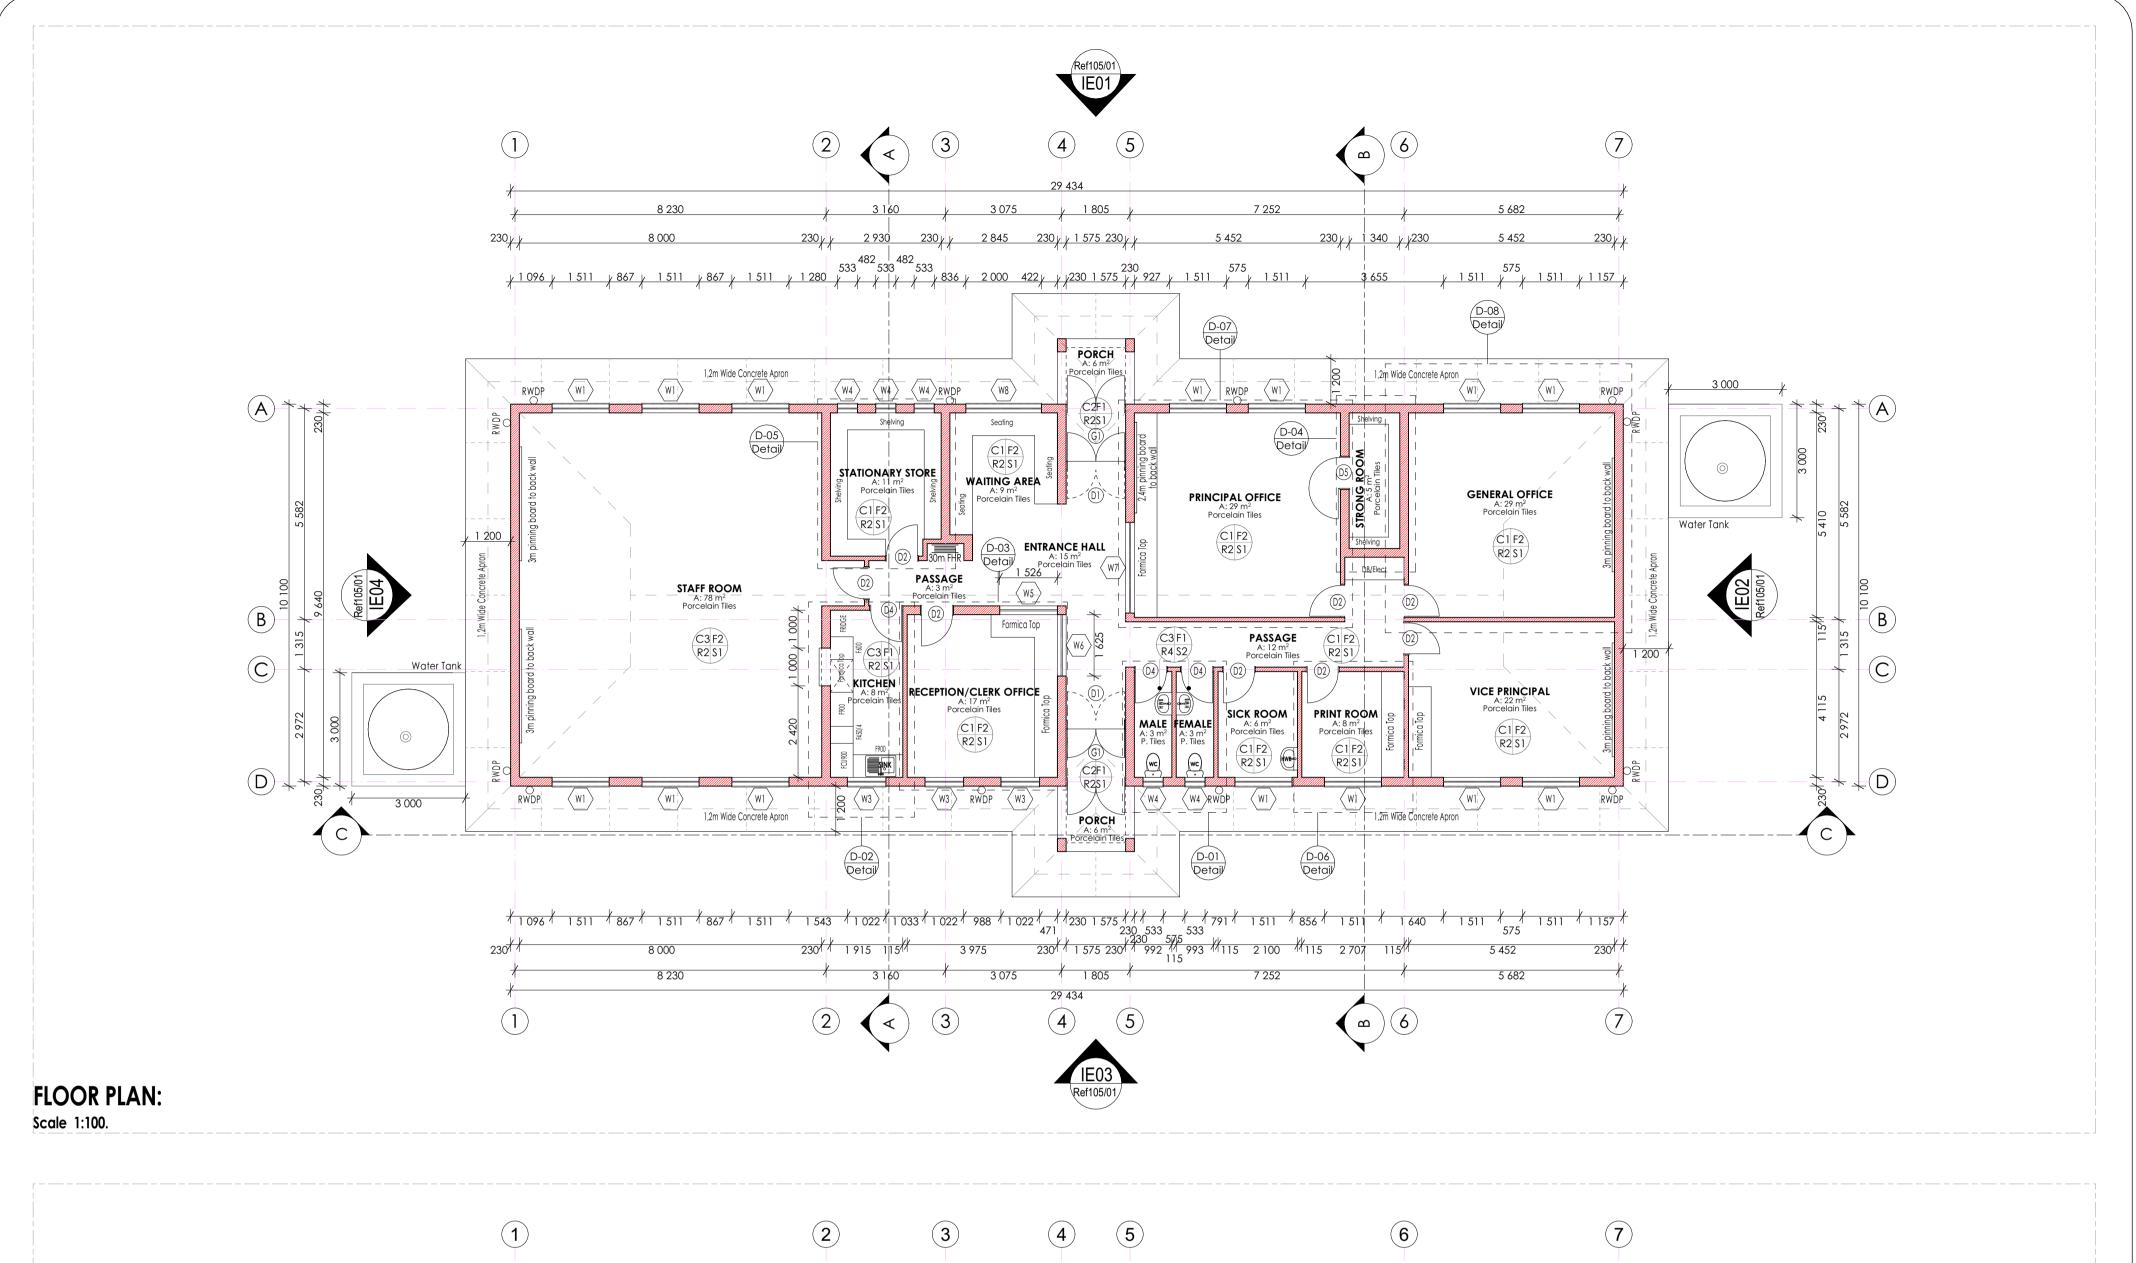

) Gutter: 150mm Wide x 100mm Deep x 0.6mm Eaves Gutter of Commercial Grade Steel With Class 7275 Galvanising To Comply With SABS 934 or latest Revision Fixed To Painted Fibre Cement Fascia Board Together with standard accessories discharging into Rainwater Downpipes.

Downpipe: 110 x110 x 0.6mm Thick Commercial Grade Galvanised Steel Sheet With Class Z275 Galvanising To Comply With SABS 934 or Latest Revision to or built into walls or cast in concrete columns fixed to brickwork or steel including brackets and self-taping screws To Manufacturer Installation Instructions.

Fascia board: 250 x 10 mm Fibre- Cement Fascia/Barge Board, Screw Fixed To Truss Ends & Counter Batten With Countersunk Brass Screws. Prepare & Apply One Universal Undercoat & Two Coats Super Acrylic P.V.A.

Scale 1:100.







### FLOODS:

### F1: FULLY FLEXIBLE TILES (Corrosive Resistant & Anti-Slippery)

300 x 300 x 2.0mm thick (colour type to architects approval), OR EQUAL AND APPROVED, quartz reinforced semi-flexible vinyl floor tiles to SABS Specification 581: 1992 (or later revision), and laid to SABS 070 (or later revision) and in accordance to manufacturer's specifications on cement screed subfloor. Fittings to include, ribbed angle tiles where there is change of level & Movement Joints of 6mm Wide With Patent Aluminium Movement Joints Strips Consisting Of Synthetic Fibre Inserts Installed At Intervals As Per Manufacturer's Instruction. Colour and pattern to architects approval.

### F2: PORCELAIN TILES -MATT

600 x 600 x 10mm thick matt porcelain tile to comply with SABS 1449 laid on approved patt