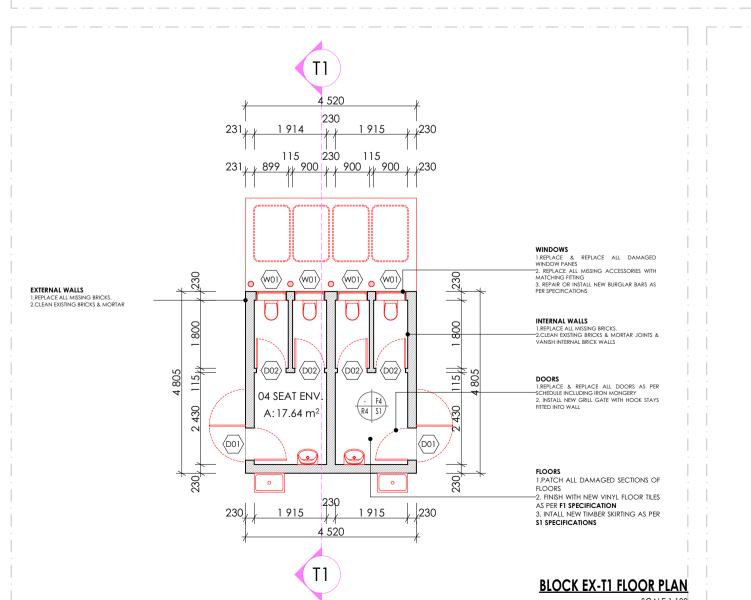

teel With Class 7275 Galvanising To Comply With SABS 934 or latest Revision Fixed To Painted Fibre Cement Fascia Board Together with standard accessories discharging into

Downpipe: 110 x110 x 0.6mm Thick Commercial Grade Galvanised Steel Sheet With Class Z275 Galvanising To Comply With SABS 934 or Latest Revision to or built into walls or cast in concrete columns fixed to brickwork or steel including brackets and self-taping screws To Manufacturer Installation Instructions.

Fascia board: 250 x 10 mm Fibre- Cement Fascia/Barge Board, Screw Fixed To Truss Ends & Counter Batten With Countersunk Brass Screws. Prepare & Apply One Universal Undercoat & Two Coats Super Acrylic P.V.A.





**BLOCK EX-T1 SECTION TS** 





ENVIRO-SPECIALIS

**BLOCK EX-T1 REAR ELEVATION** 

**ENVIRO-SPECIALIS** 





## **SANITARY SCHEDULE**

### WC'S URINALS & SHOWER

Z1: CERAMIC STANDARD WC (CC)- CONCEALED CISTERN Vitreous china 90° outlet WC or equal and approved top inlet closed rim back-to-wall pan, Floor Mounted to comply with SABS 497 & Fitted with "Ju Thermoset Plastic Seat" Fitted with Concealed Flushing Cistern for WC 6-7 litres adjustable with small discharge valve access pneumatic discharge val Installed with dual flush ability & complete with all necessary fittings to manufacturer's specification and applicable SABS standards. Flush valve to be fitted with

/itreous china 900 outlet or equal and approved, top inlet closed rim back-to-wall pan to comply with SABS 497. Fitted with Cistern Installed complete with c necessary fittings to manufacturer's specification and applicable SABS sta