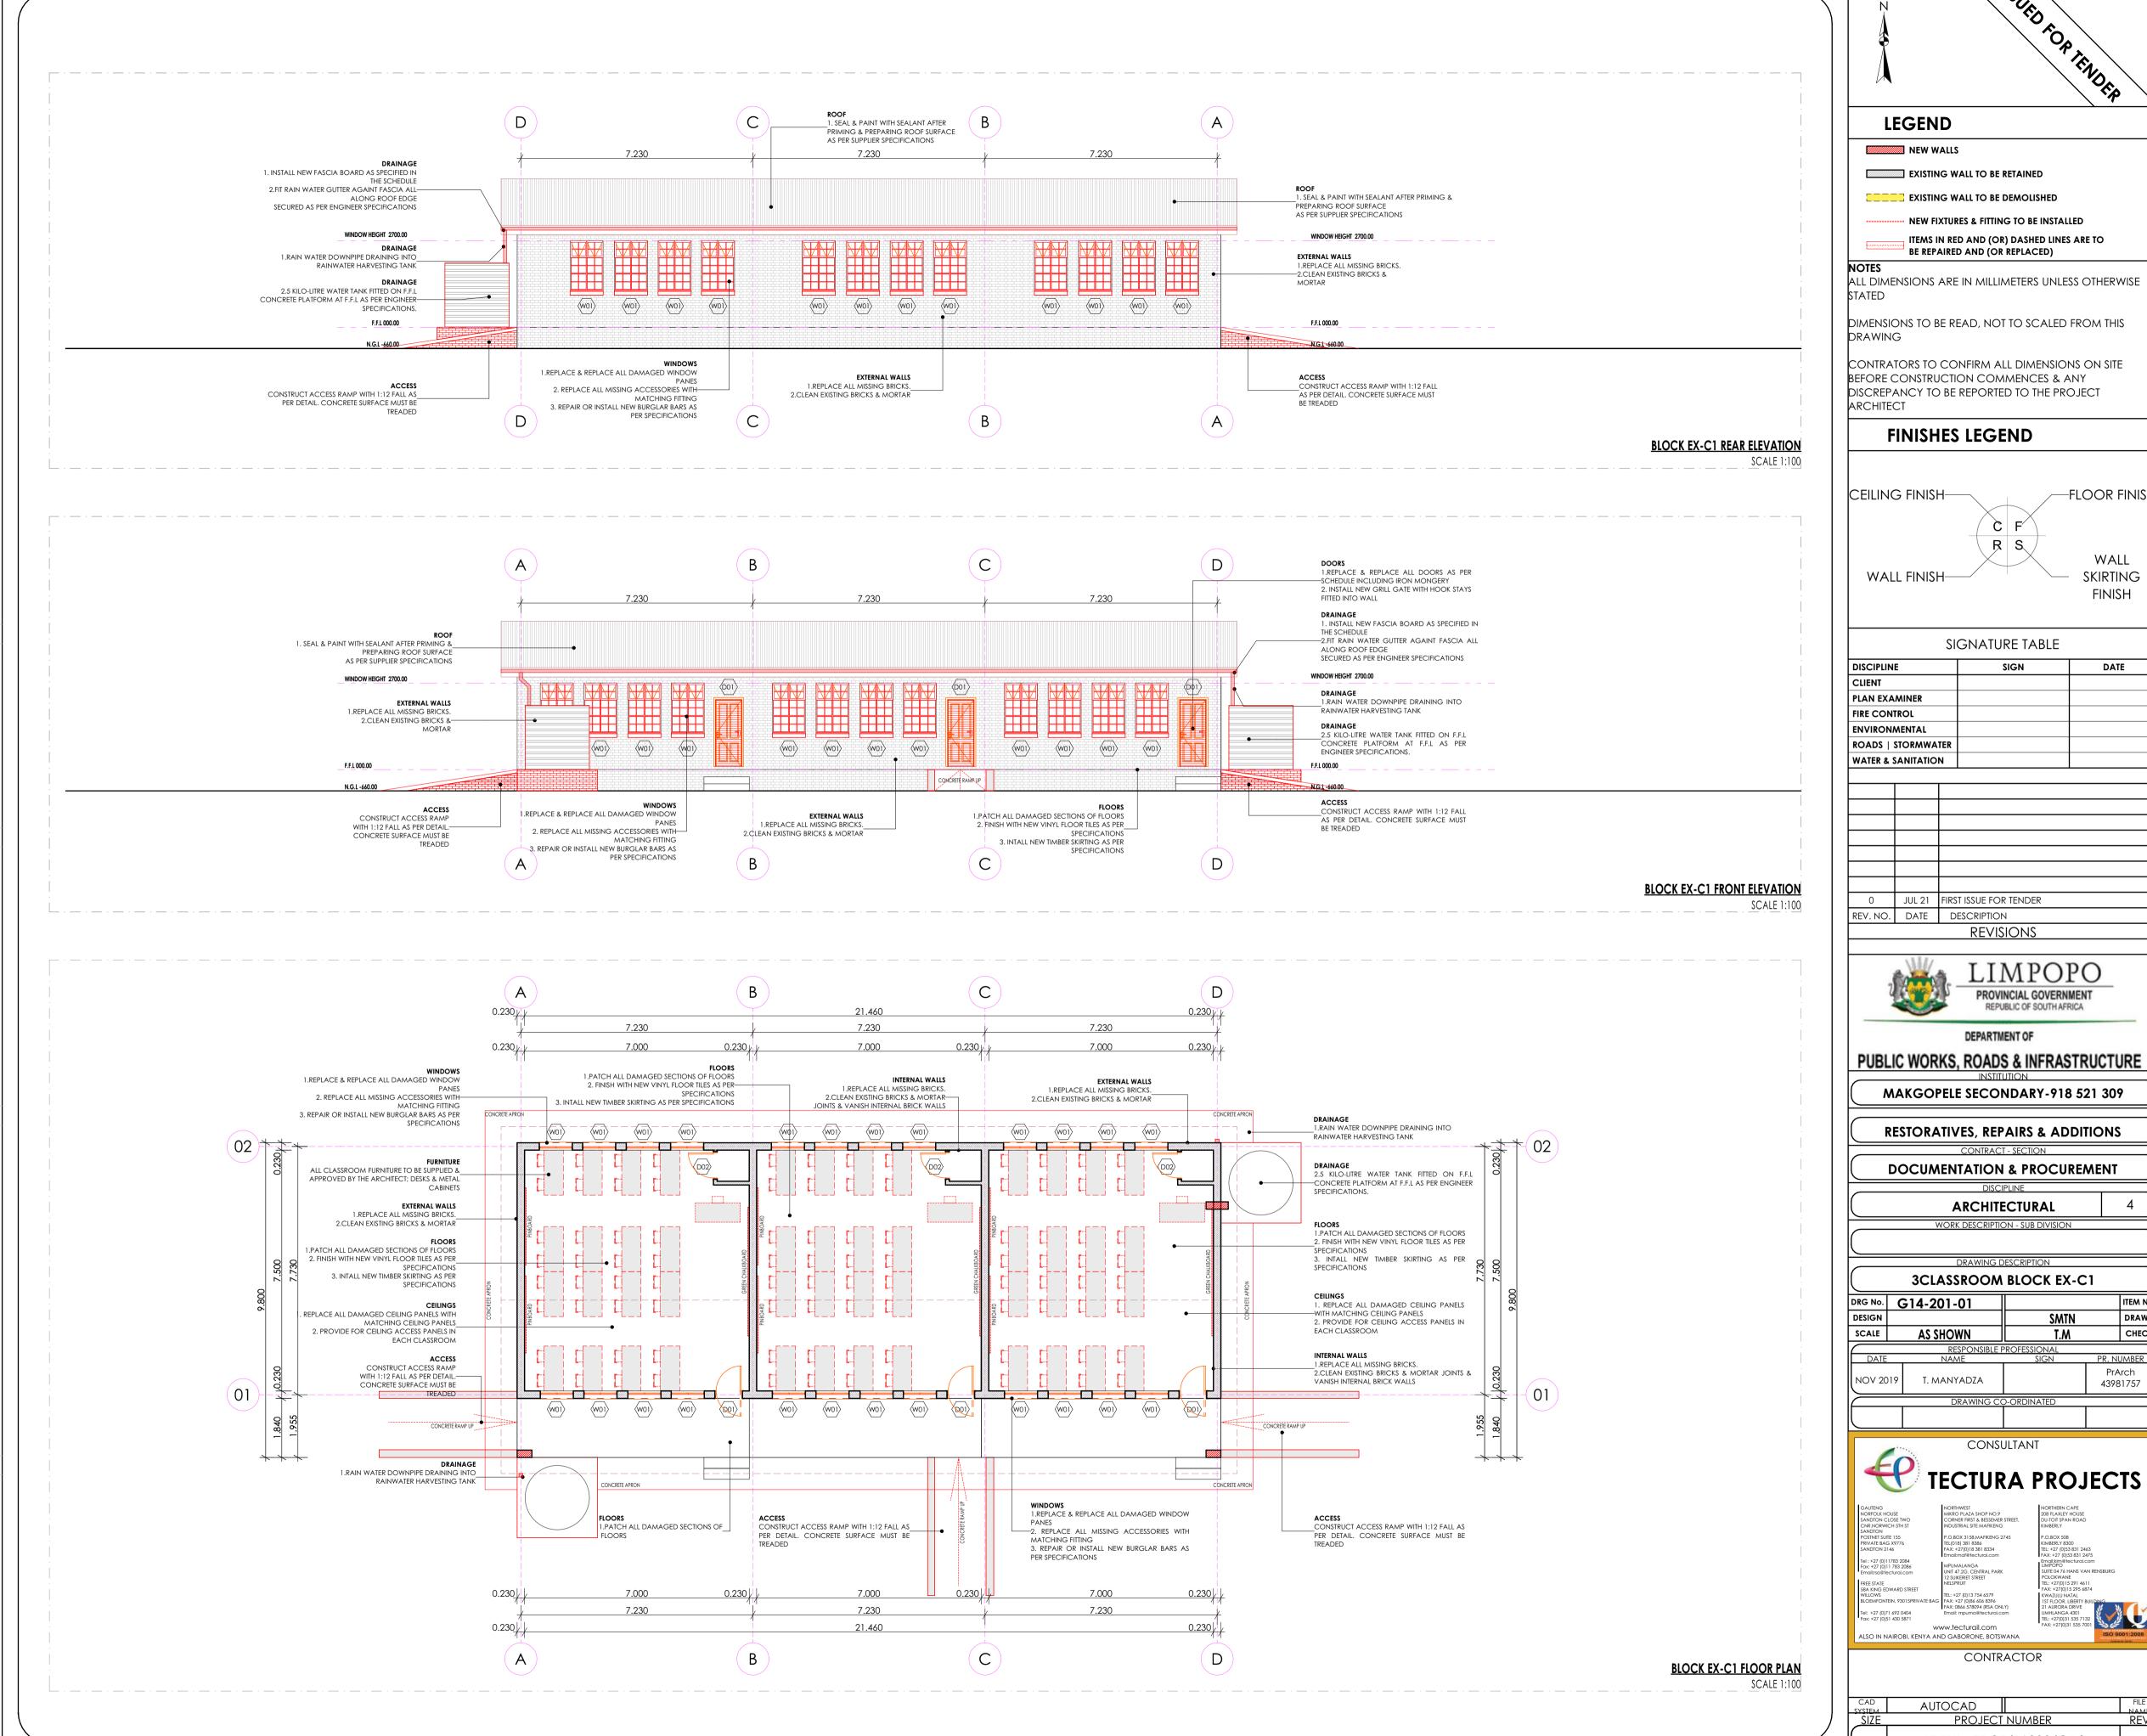

**BID NUMBER: LDPWRI-B/20305** 

APPOINTMENT OF A CONTRACTOR FOR THE DEMOLITIONS OF 12 PIT TOILETS, RENOVATIONS TO 20 ENVIROLOO TOILETS, 9 CLASSROOMS AND THE CONSTRUCTION OF MEDIUM ADMIN, 4 CLASSROOMS, 1 X 4 SEATER WATERBORNE TOILETS AND EXTERNAL WORKS AT MAKGOPELE PRIMARY SCHOOL IN MOPANI DISTRICT

Part C3: Scope of Works

C3.1 Special Notes to Bidders C3.2 OHS Specifications

Part C4 Drawings

REFURBISHMENT AND ADDITIONS AT MAKGOPELE PRIMARY SCHOOL IN MOPANI DISTRICT.

CONTRACT No. LDPWRI-B/20305