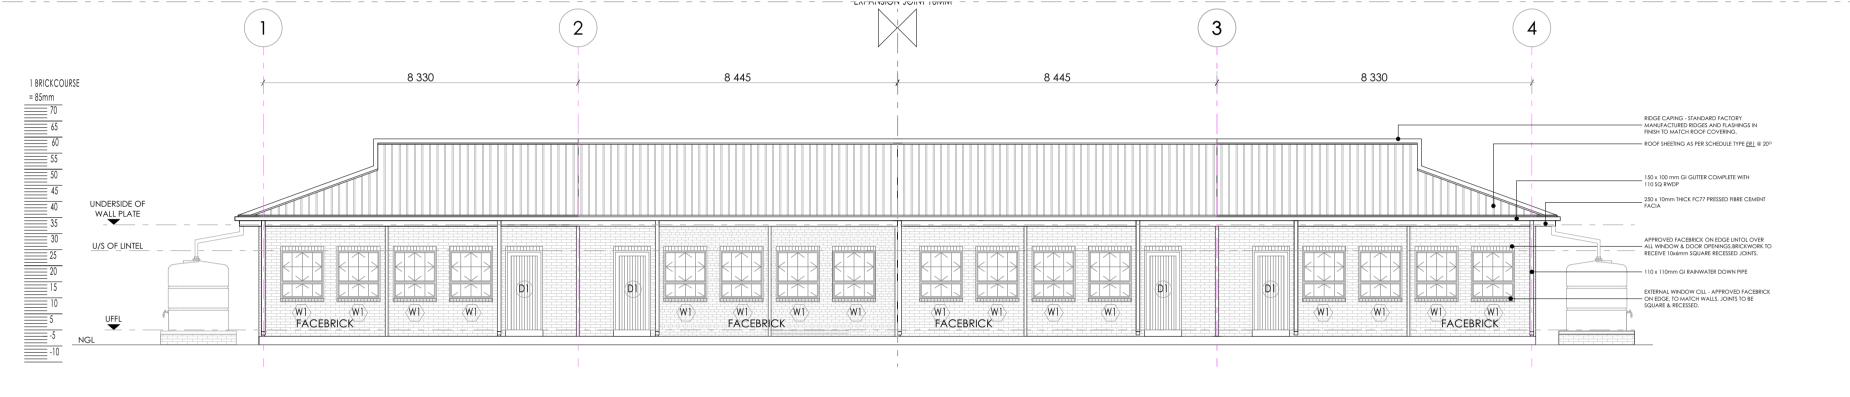

Part C3: Scope of Works

C3.1 Special Notes to Bidders C3.2 OHS Specifications

Part C4 Drawings

REFURBISHMENT AND ADDITIONS AT MAKGOPELE PRIMARY SCHOOL IN MOPANI DISTRICT.

CONTRACT No. LDPWRI-B/20305