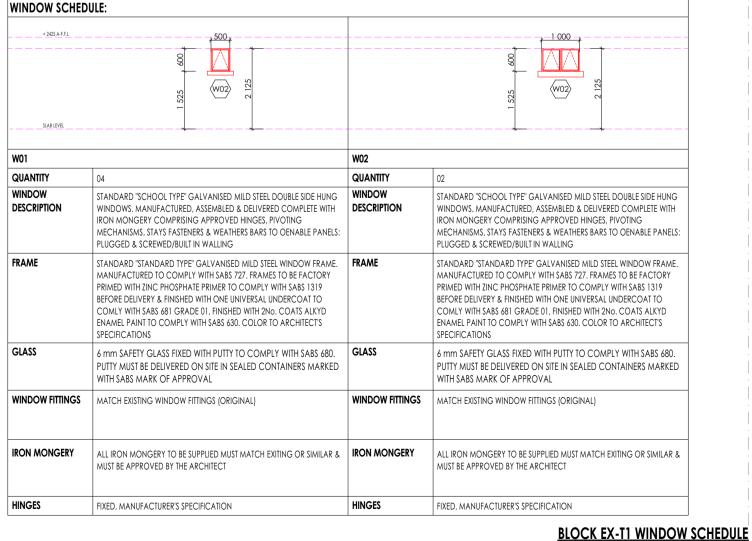

el With Class 7275 Galvanising To Comply With SABS 934 or latest Revision Fixed To Painted Fibre Cement Fascia Board Together with standard accessories discharging into

Downpipe: 110 x110 x 0.6mm Thick Commercial Grade Galvanised Steel Sheet With Class Z275 Galvanising To Comply With SABS 934 or Latest Revision to or built into walls or cast in concrete columns fixed to brickwork or steel including brackets and self-taping screws To Manufacturer Installation Instructions.

Fascia board: 250 x 10 mm Fibre- Cement Fascia/Barge Board, Screw Fixed To Truss Ends & Counter Batten With Countersunk Brass Screws. Prepare & Apply One Universal Undercoat & Two Coats Super Acrylic P.V.A.





**BLOCK EX-T1 SECTION TS** 





ENVIRO-SPECIALIS

**BLOCK EX-T1 REAR ELEVATION** 

**ENVIRO-SPECIALIS** 





## **SANITARY SCHEDULE**

### WC'S URINALS & SHOWER

Z1: CERAMIC STANDARD WC (CC)- CONCEALED CISTERN Vitreous china 90° outlet WC or equal and approved top inlet closed rim back-to-wall pan, Floor Mounted to comply with SABS 497 & Fitted with "Ju Thermoset Plastic Seat" Fitted with Concealed Flushing Cistern for WC 6-7 litres adjustable with small discharge valve access pneumatic discharge val Installed with dual flush ability & complete with all necessary fittings to manufacturer's specification and applicable SABS standards. Flush valve to be fitted with

/itreous china 900 outlet or equal and approved, top inlet closed rim back-to-wall pan to comply with SABS 497. Fitted with Cistern Installed complete with c necessary fittings to manufacturer's specification and applicable SABS stand