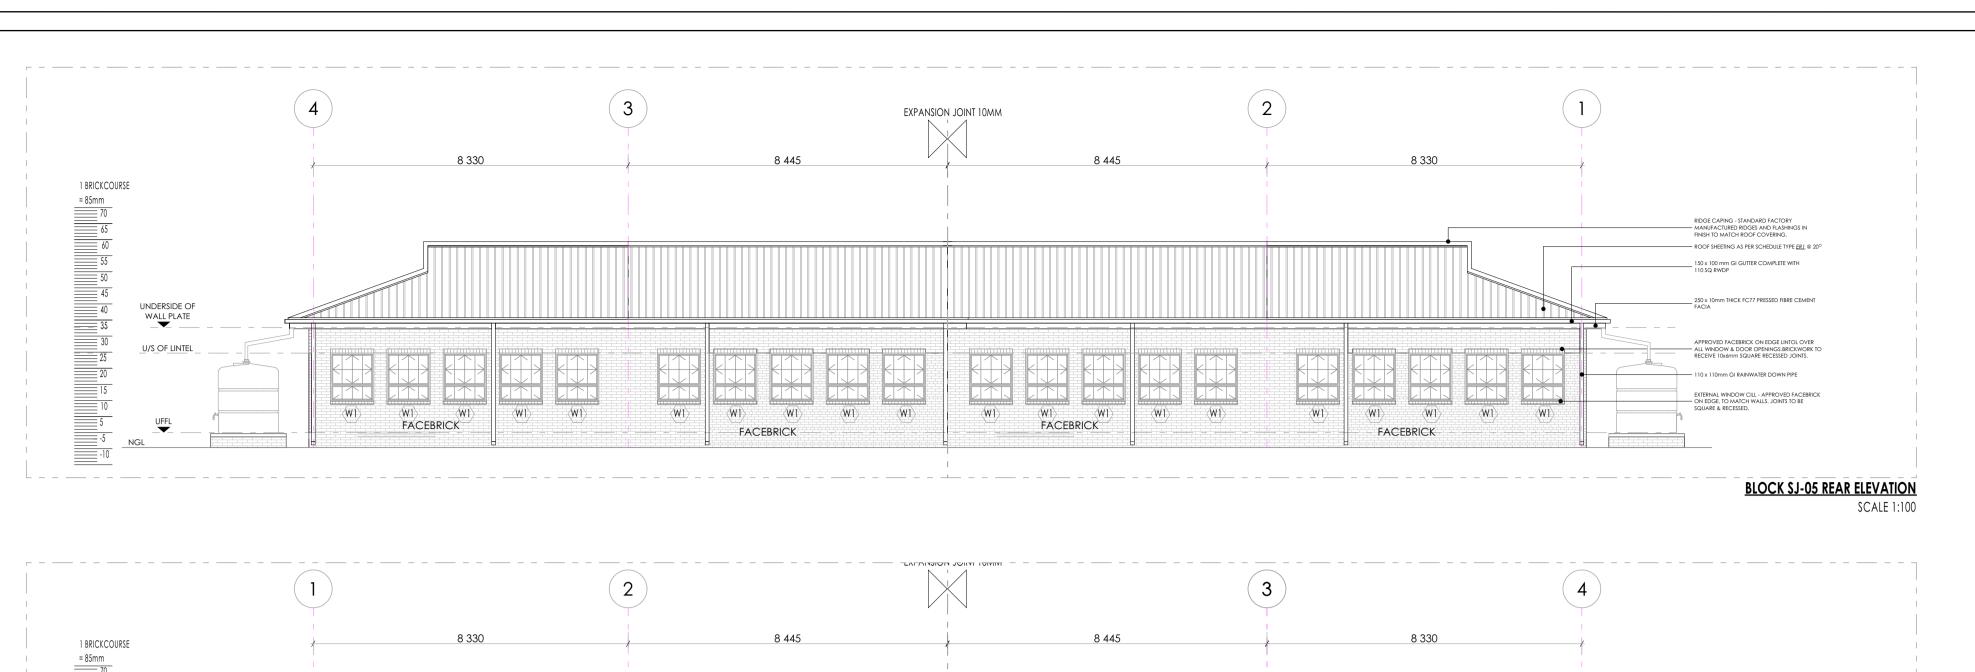

Part C3: Scope of Works

C3.1 Special Notes to Bidders C3.2 OHS Specifications

Part C4 Drawings

REFURBISHMENT AND ADDITIONS AT MAKGOPELE PRIMARY SCHOOL IN MOPANI DISTRICT.

CONTRACT No. LDPWRI-B/20305