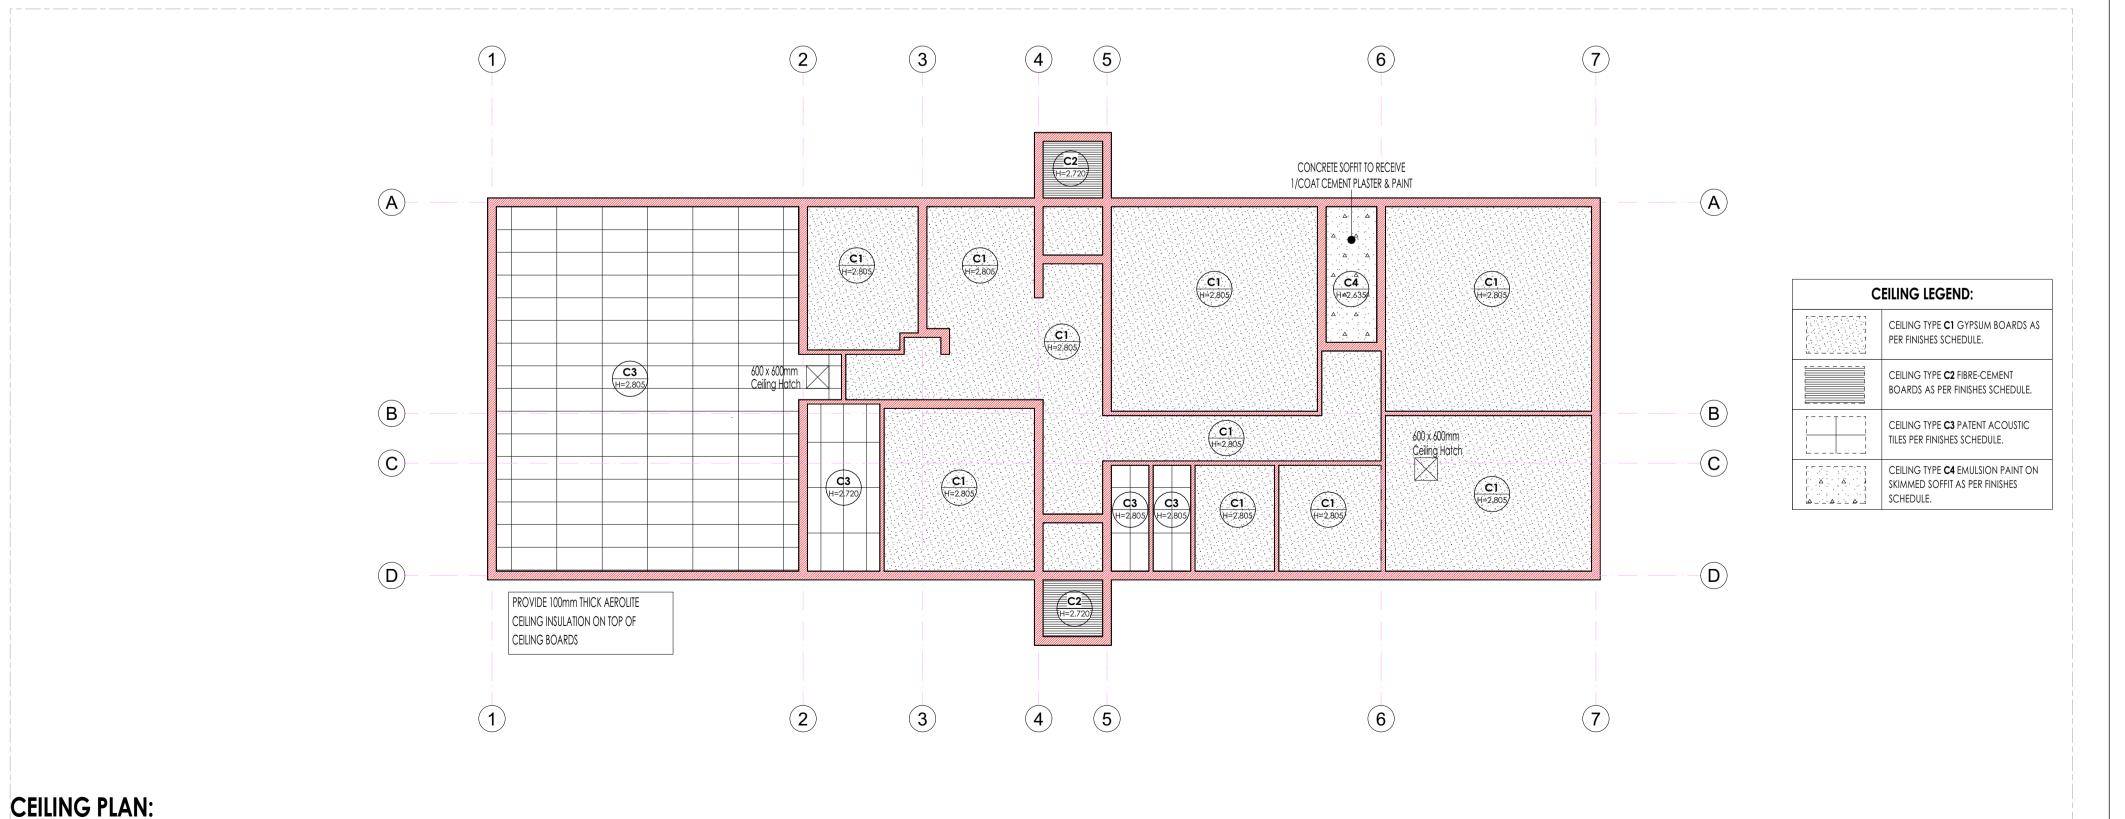

Gutter: 150mm Wide x 100mm Deep x 0.6mm Eaves Gutter of Commercial Grade Steel With Class 7275 Galvanising To Comply With SABS 934 or latest Revision Fixed To Painted Fibre Cement Fascia Board Together with standard accessories discharging into Rainwater Downpipes.

Downpipe: 110 x110 x 0.6mm Thick Commercial Grade Galvanised Steel Sheet With Class Z275 Galvanising To Comply With SABS 934 or Latest Revision to or built into walls or cast in concrete columns fixed to brickwork or steel including brackets and self-taping screws To Manufacturer Installation Instructions.

Fascia board: 250 x 10 mm Fibre- Cement Fascia/Barge Board, Screw Fixed To Truss Ends & Counter Batten With Countersunk Brass Screws. Prepare & Apply One Universal Undercoat & Two Coats Super Acrylic P.V.A.

Scale 1:100.







### FLOODS:

### F1: FULLY FLEXIBLE TILES (Corrosive Resistant & Anti-Slippery)

300 x 300 x 2.0mm thick (colour type to architects approval), OR EQUAL AND APPROVED, quartz reinforced semi-flexible vinyl floor tiles to SABS Specification 581: 1992 (or later revision), and laid to SABS 070 (or later revision) and in accordance to manufacturer's specifications on cement screed subfloor. Fittings to include, ribbed angle tiles where there is change of level & Movement Joints of 6mm Wide With Patent Aluminium Movement Joints Strips Consisting Of Synthetic Fibre Inserts Installed At Intervals As Per Manufacturer's Instruction. Colour and pattern to architects approval.

### F2: PORCELAIN TILES -MATT

600 x 600 x 10mm thick matt porcelain tile to comply with SABS 1449 laid on approved patter