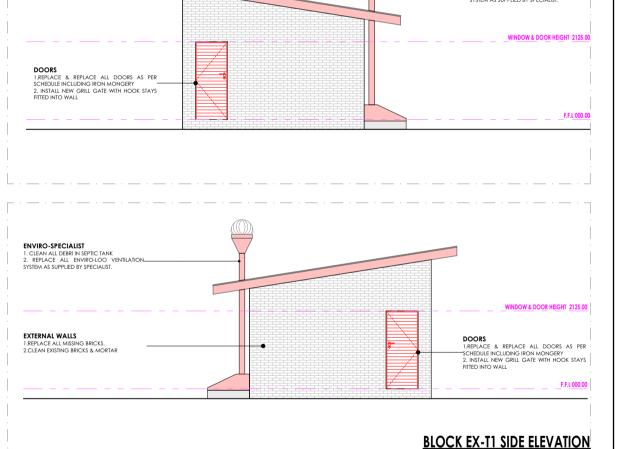

**BID NUMBER: LDPWRI-B/20305** 

APPOINTMENT OF A CONTRACTOR FOR THE DEMOLITIONS OF 12 PIT TOILETS, RENOVATIONS TO 20 ENVIROLOO TOILETS, 9 CLASSROOMS AND THE CONSTRUCTION OF MEDIUM ADMIN, 4 CLASSROOMS, 1 X 4 SEATER WATERBORNE TOILETS AND EXTERNAL WORKS AT MAKGOPELE PRIMARY SCHOOL IN MOPANI DISTRICT

Part C3: Scope of Works

C3.1 Special Notes to Bidders C3.2 OHS Specifications

Part C4 Drawings

REFURBISHMENT AND ADDITIONS AT MAKGOPELE PRIMARY SCHOOL IN MOPANI DISTRICT.

CONTRACT No. LDPWRI-B/20305