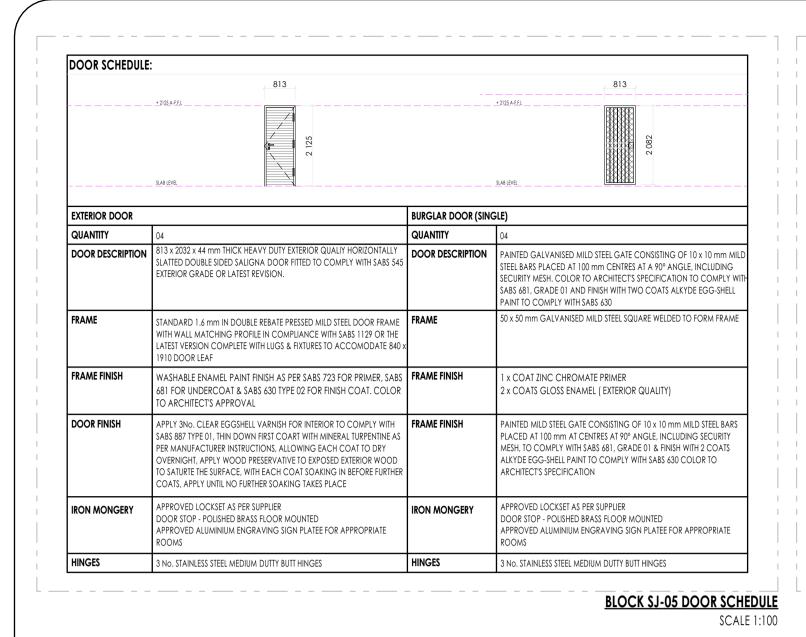

: 1: where there are acoustic ceilings susspeded board, a heavy duty "Aluminium sisalation foil" shall be installed

Comply With SABS 934 or latest Revision Fixed To Painted Fibre Cement Fascia Board Together with standard accessories discharging into Rainwater Downpipes.

<u>Downpipe:</u> 110 x 1.10 x 0.6mm Thick Commercial Grade Galvanised Steel Sheet With Class Z275 Galvanising To Comply With SABS 934 or Latest Revision to or built into walls or cast in concrete columns fixed to brickwork or steel including brackets and self-taping screws To Manufacturer Installation Instructions.

Fascia board; 250 x 10 mm Fibre- Cement Fascia/Barge Board, Screw Fixed To Truss Ends & Counter Batten With Countersunk Brass Screws. Prepare & Apply One Universal Undercoat & Two Coats Super Acrylic P.V.A.



FACEBRICK

WINDOW SCHEDULE: CHANTITY ANDARD "SCHOOL TYPE" GALVANISED MILD STEEL DOUBLE SIDE HUNG DESCRIPTION INDOWS, MANUFACTURED, ASSEMBLED & DELIVERED COMPLETE WITH RON MONGERY COMPRISING APPROVED HINGES, PIVOTING ECHANISMS, STAYS FASTENERS & WEATHERS BARS TO OENABLE PANELS JGGED & SCREWED/BUILT IN WALLING ANDARD "STANDARD TYPE" GALVANISED MILD STEEL WINDOW FRAME. NUFACTURED TO COMPLY WITH SABS 727. FRAMES TO BE FACTOR RIMED WITH ZINC PHOSPHATE PRIMER TO COMPLY WITH SABS 1319 EFORE DELIVERY & FINISHED WITH ONE UNIVERSAL UNDERCOAT TO OMLY WITH SABS 681 GRADE 01, FINISHED WITH 2No. COATS ALKYD AMEL PAINT TO COMPLY WITH SABS 630. COLOR TO ARCHITECT'S mm SAFETY GLASS FIXED WITH PUTTY TO COMPLY WITH SABS 680. UTTY MUST BE DELIVERED ON SITE IN SEALED CONTAINERS MARKED ITH SABS MARK OF APPROV