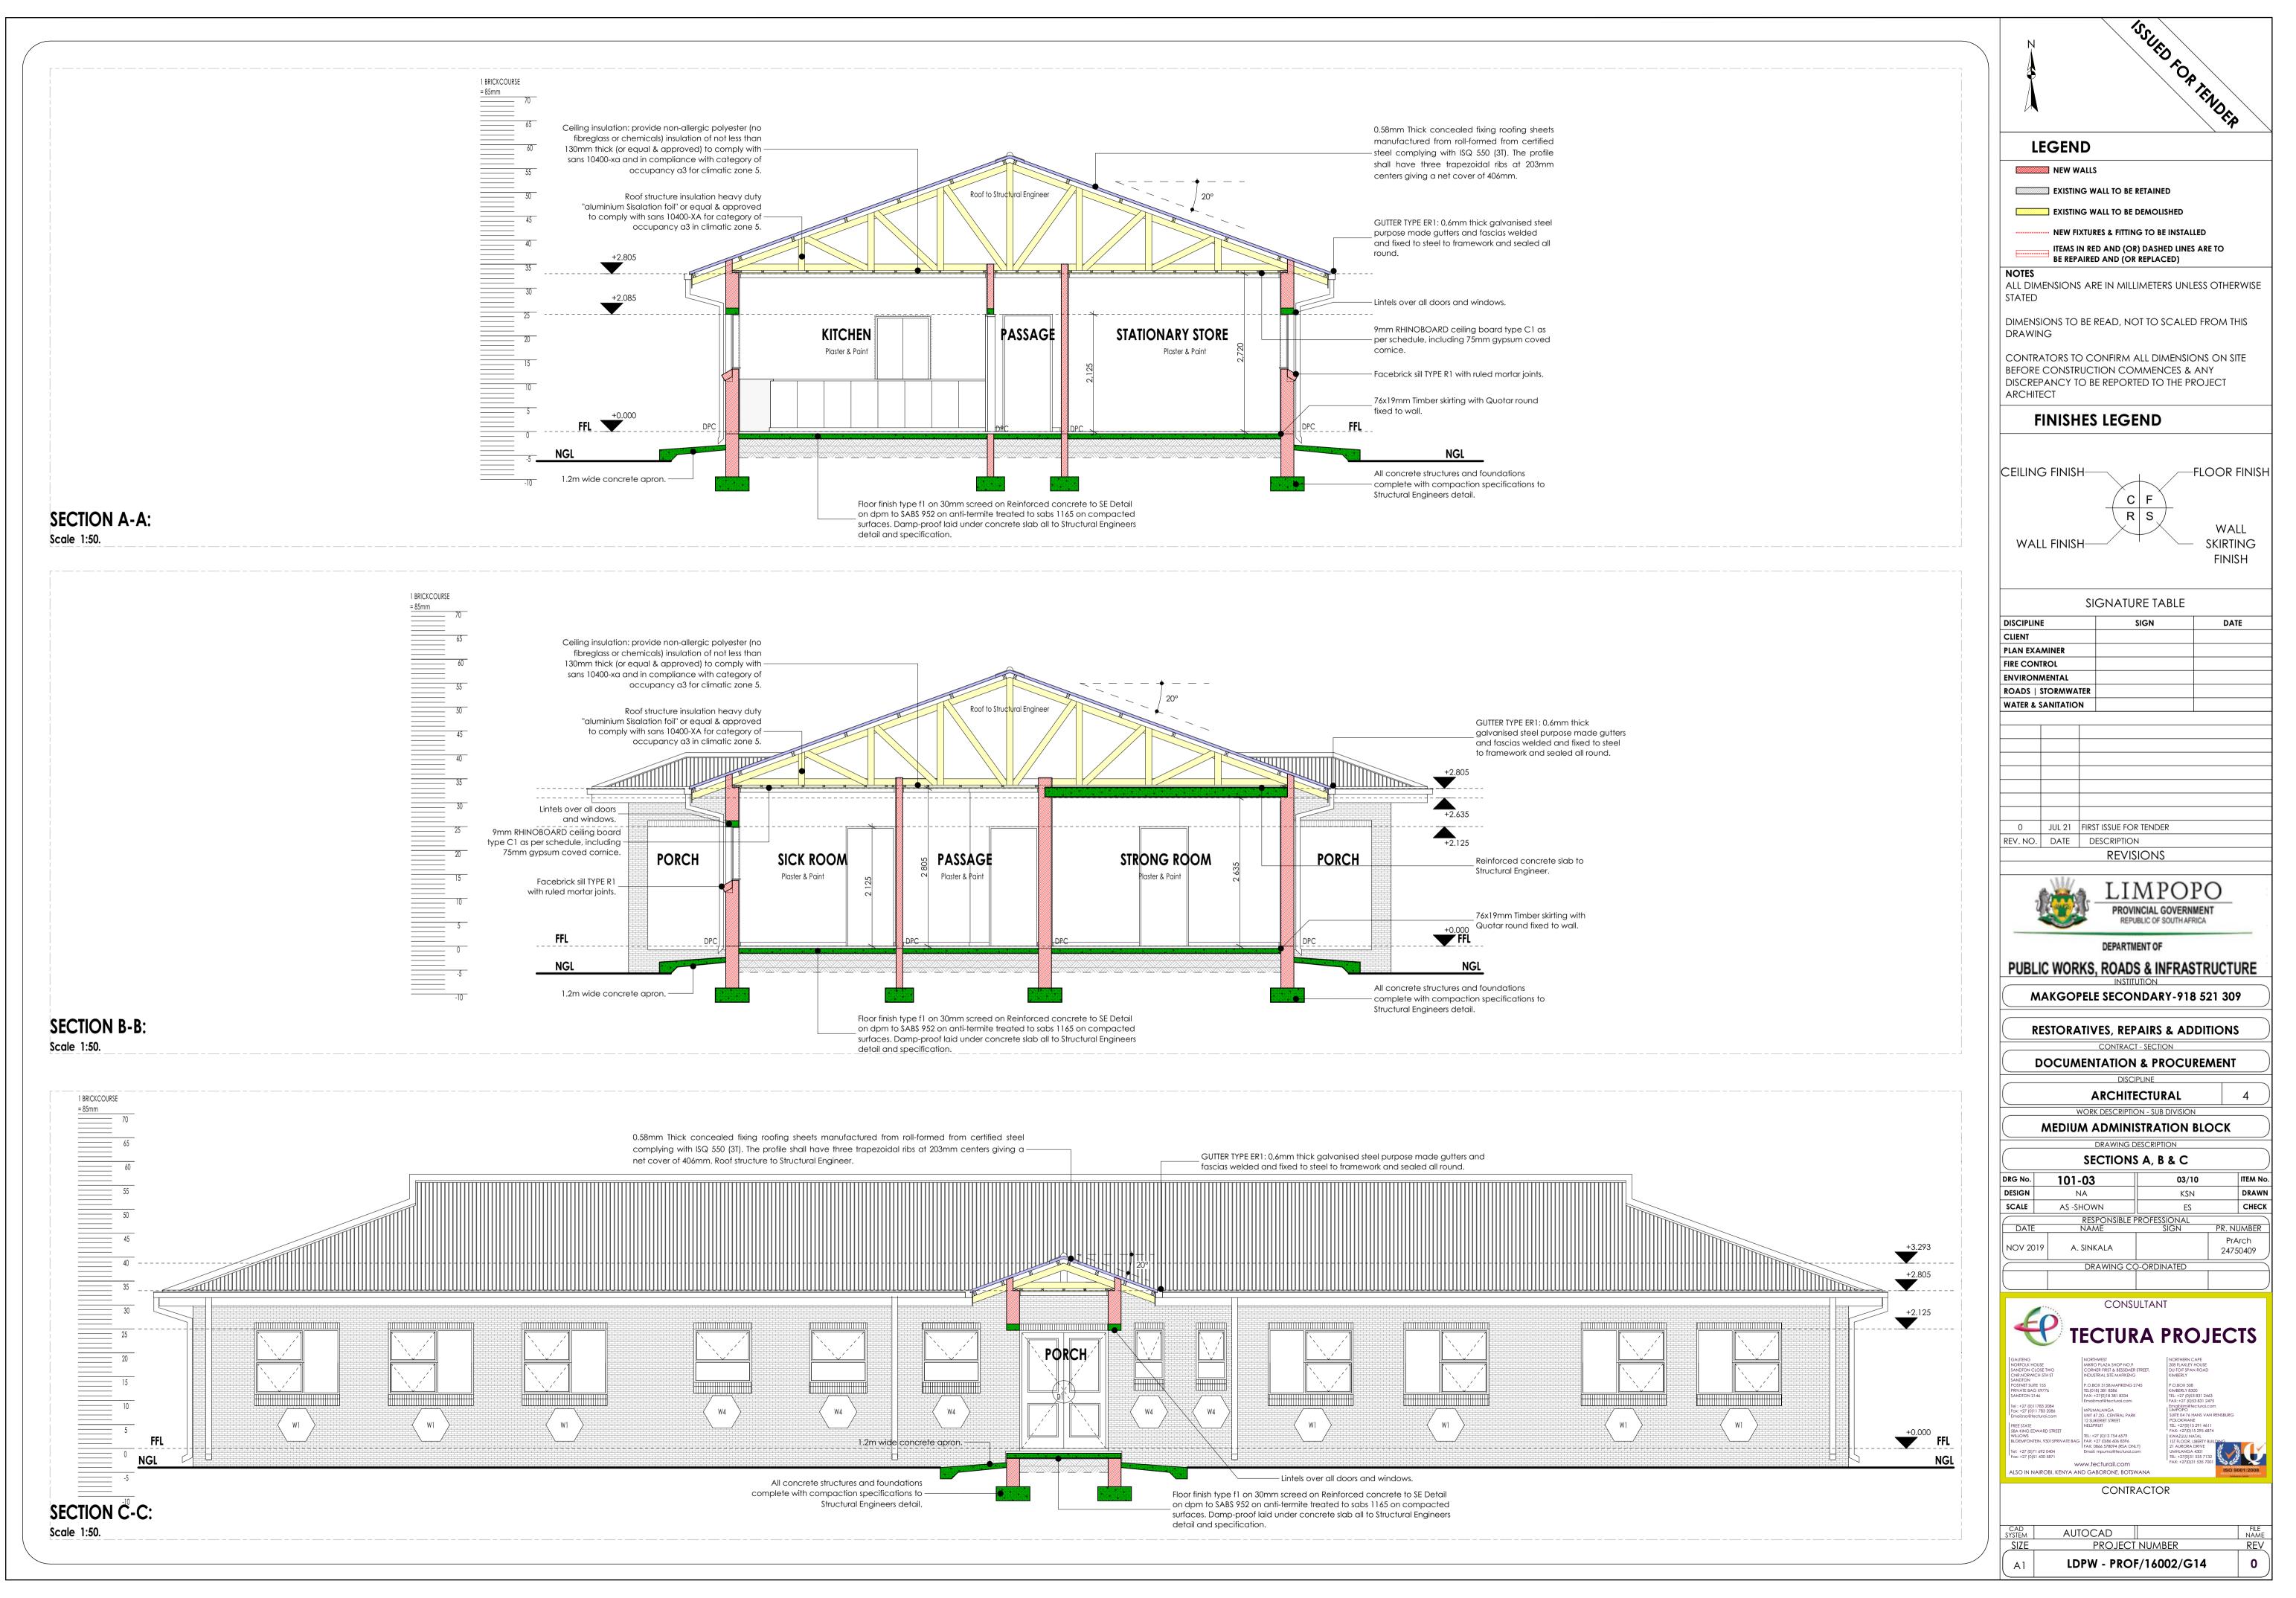

Part C3: Scope of Works

C3.1 Special Notes to Bidders C3.2 OHS Specifications

Part C4 Drawings

REFURBISHMENT AND ADDITIONS AT MAKGOPELE PRIMARY SCHOOL IN MOPANI DISTRICT.

CONTRACT No. LDPWRI-B/20305