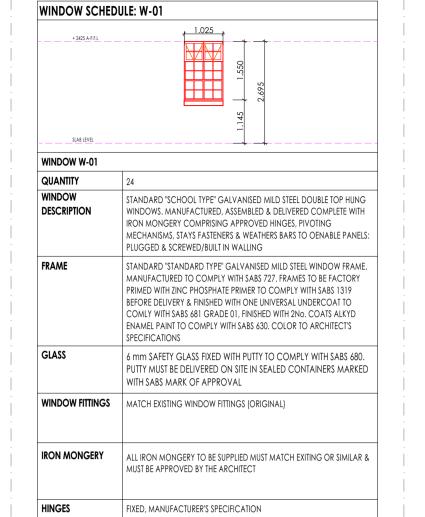

s 7275 Galvanising To

Insulation: SHALL EITHER BE: 1: where there are acoustic ceilings susspeded board, a heavy duty "Aluminium sisalation foil" shall be installed

Comply With SABS 934 or latest Revision Fixed To Painted Fibre Cement Fascia Board Together with standard accessories discharging into Downpipe: 110 x 110 x 0.6mm Thick Commercial Grade Galvanised Steel Sheet With Class 2275 Galvanising To Comply With SABS 934 or Latest Revision to or built into walls or cast in concrete columns fixed to brickwork or steel including brackets and self-taping screws To

Fascia board: 250 x 10 mm Fibre- Cement Fascia/Barge Board, Screw Fixed To Truss Ends & Counter Batten With Countersunk Brass Screws. Prepare & Apply One Universal Undercoat & Two Coats Super Acrylic P.V.A.



CONCRETE RAMP UP



**BLOCK EX-C1 WINDOW SCHEDULE** 





## **SANITARY SCHEDULE**

### WC'S URINALS & SHOWER

Z1: CERAMIC STANDARD WC (CC)- CONCEALED CISTERN Vitreous china 90° outlet WC or equal and approved top inlet closed rim back-to-wall pan, Floor Mounted to comply with SABS 497 & Fitted with "Ju Thermoset Plastic Seat". Fitted with Concealed Flushina Cistern for WC 6-7 litres adjustable with small discharae valve access pneumatic discharae val Installed with dual flush ability & complete with all necessary fittings to manufacturer's specification and applicable SABS standards. Flush valve to be fitted with

reous china 900 outlet or equal and approved, top inlet closed rim back-to-wall pan to comply with SABS 497. Fitted with Cistern Installed complete with al

necessary fittings to manufacturer's s