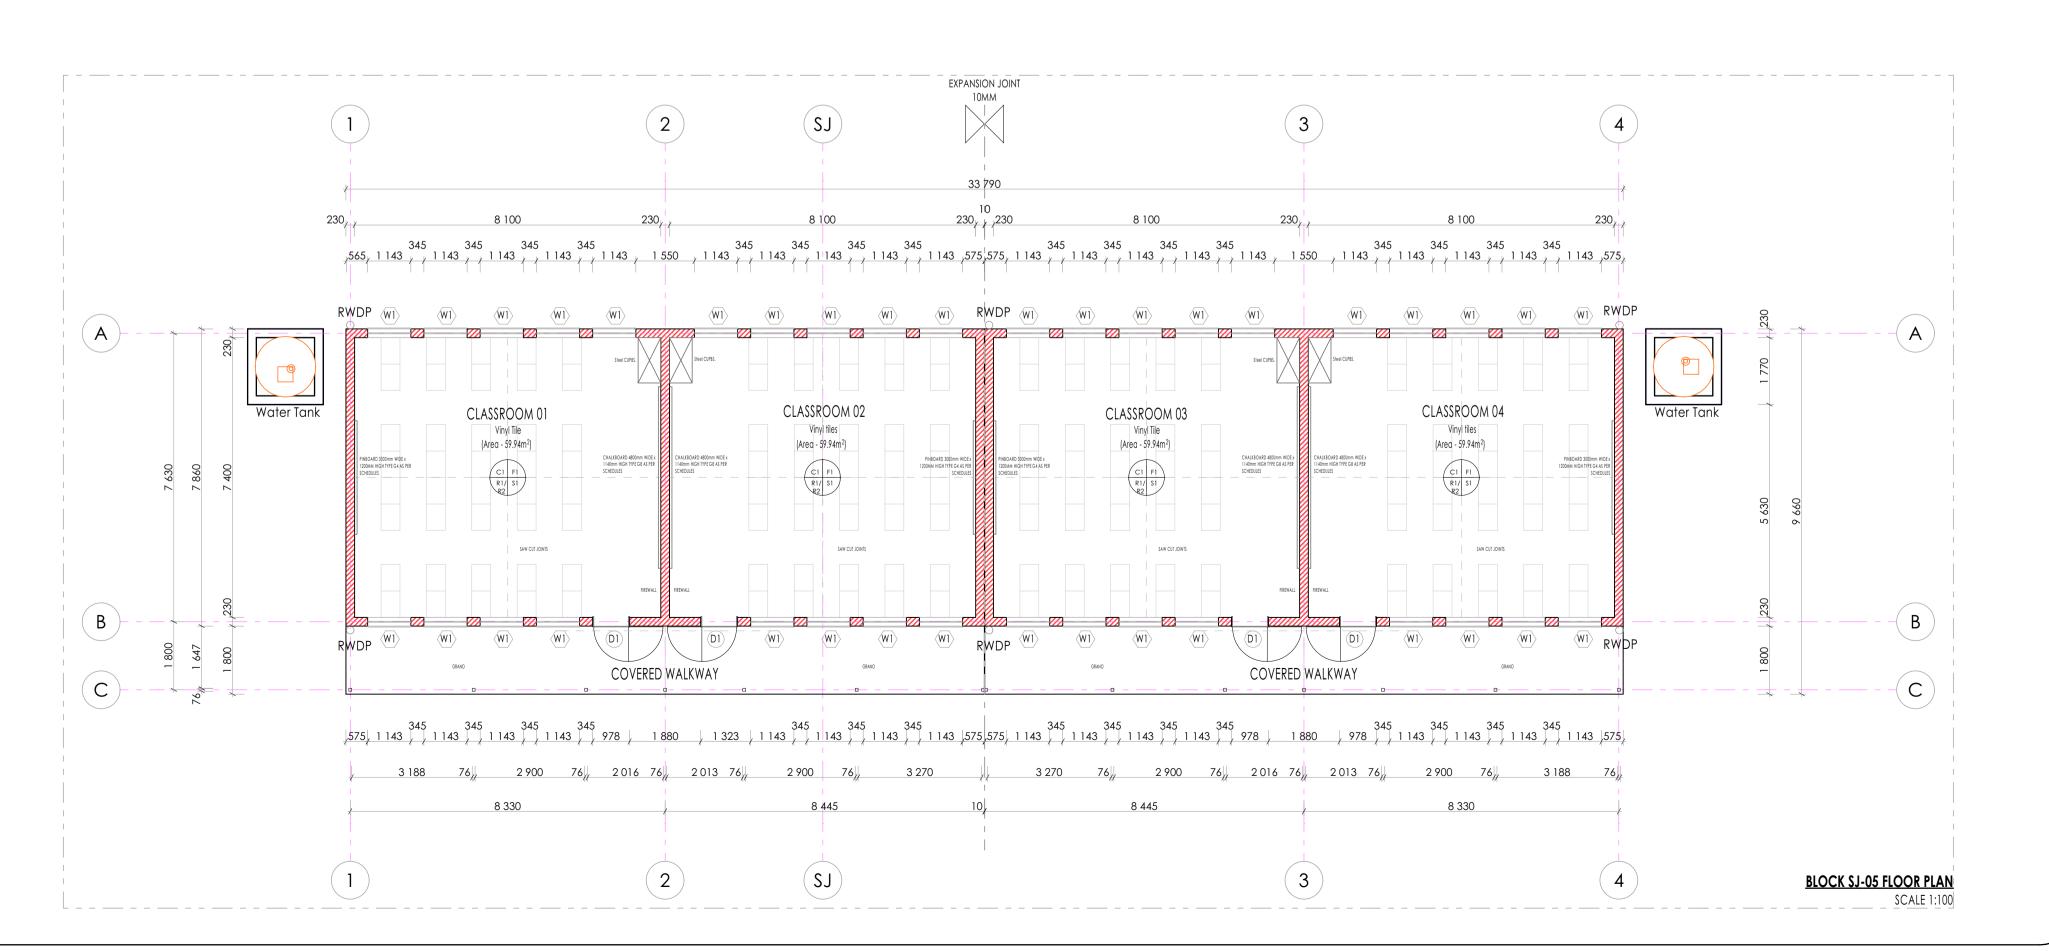

lized foil.

Galvanised Steel (GI) Gutter: 150mm Wide x 100mm Deep x 0.6mm Eaves Gutter of Commercial Grade Steel With Class Z275 Galvanising To Comply With SABS 934 or latest Revision Fixed To Painted Fibre Cement Fascia Board Together with standard accessories discharging into

Downpipe: 110 x110 x 0.6mm Thick Commercial Grade Galvanised Steel Sheet With Class Z275 Galvanising To Comply With SABS 934 or Latest Revision to or built into walls or cast in concrete columns fixed to brickwork or steel including brackets and self-taping screws To Manufacturer Installation Instructions.

Fascia board: 250 x 10 mm Fibre- Cement Fascia/Barge Board, Screw Fixed To Truss Ends & Counter Batten With Countersunk Brass Screws. Prepare & Apply One Universal Undercoat & Two Coats Super Acrylic P.V.A.







### F1: FULLY FLEXIBLE TILES (Corrosive Resistant & Anti-Slippery)

300 x 300 x 2.0mm thick (colour type to architects approval), OR EQUAL AND APPROVED, quartz reinforced semi-flexible vinyl floor tiles to SABS Specification 581: 1992 (or later revision), and laid to SABS 070 (or later revision) and in accordance to manufacturer's specifications on cement screed subfloor. Fittings to include, ribbed angle tiles where there is change of level & Movement Joints of 6mm Wide With Patent Aluminium Movement Joints Strips Consisting Of Synthetic Fibre Inserts Installed At Intervals As Per Manufacturer's Instruction. Colour and pattern to architects approval

### F2: PORCELAIN TILES -MATT

600 x 600 x10mm thick matt porcelain tile to comply with SABS 1449 laid on approved pattern by an approve